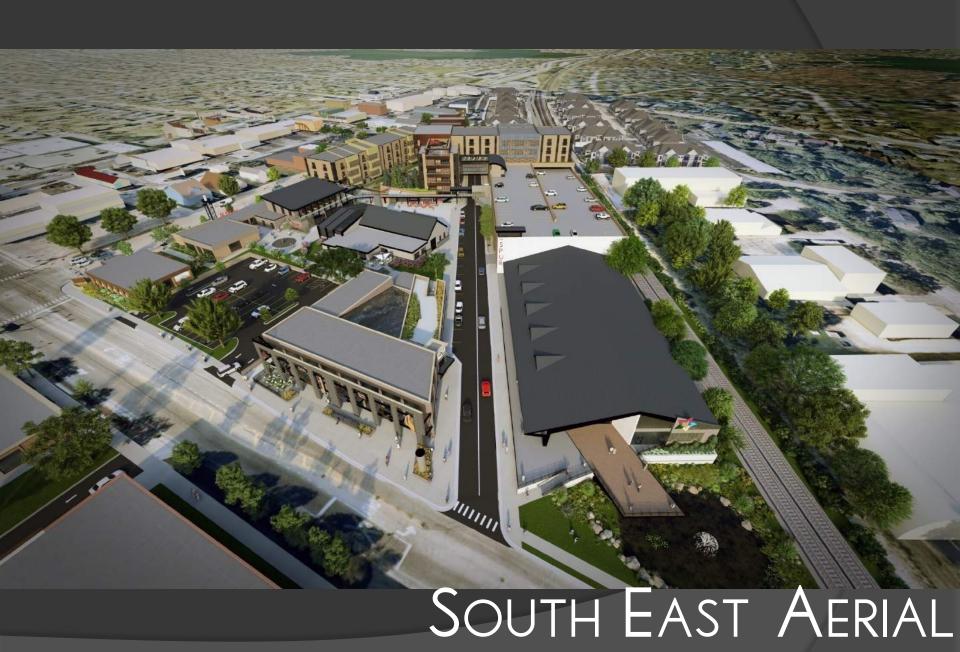

### SUBURBAN URBANIZATION

#### DENSIFICATION OF THE SUBURBS

- CASE STUDY FISHERS, INDIANA
  - 1992 THOMAS A. WEAVER MUNICIPAL COMPLEX OPENS
    - POPULATION 7,500
  - 2000 LOCATION, ECONOMICS, AND HOUSING
    - POPULATION 38.000
  - 2003 RAPID GROWTH
    - POPULATION 52,000
  - 2012 DENSITY, WALKABILITY, PUBLIC AMENITIES
    - POPULATION 77,000
  - 2017 SUBURBAN URBANIZATION
    - POPULATION 92.000
  - 2023 THE BEGINNING OF TOMORROW
    - POPULATION 100,000+