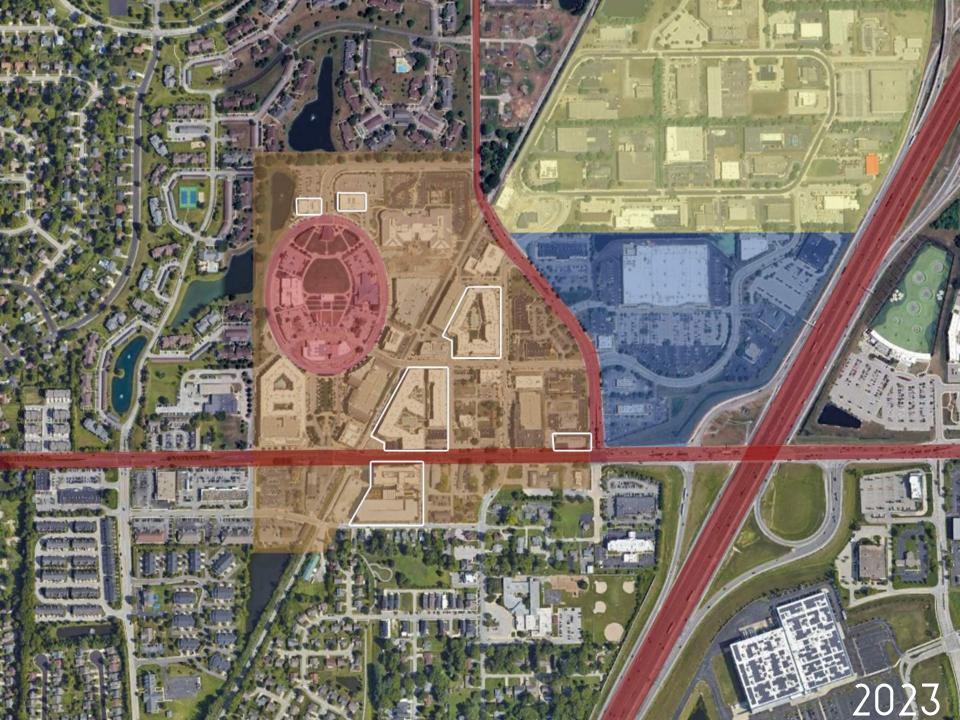

#### DENSIFICATION OF THE SUBURBS

- CASE STUDY FISHERS, INDIANA
  - 1992 THOMAS A. WEAVER MUNICIPAL COMPLEX OPENS
    - POPULATION 7,500
  - 2000 LOCATION, ECONOMICS, AND HOUSING
    - POPULATION 38.000
  - 2003 RAPID GROWTH
    - POPULATION 52,000
  - 2012 DENSITY, WALKABILITY, PUBLIC AMENITIES
    - POPULATION 77,000
  - 2017 SUBURBAN URBANIZATION
    - POPULATION 92.000
  - 2023 THE BEGINNING OF TOMORROW
    - POPULATION 100,000+