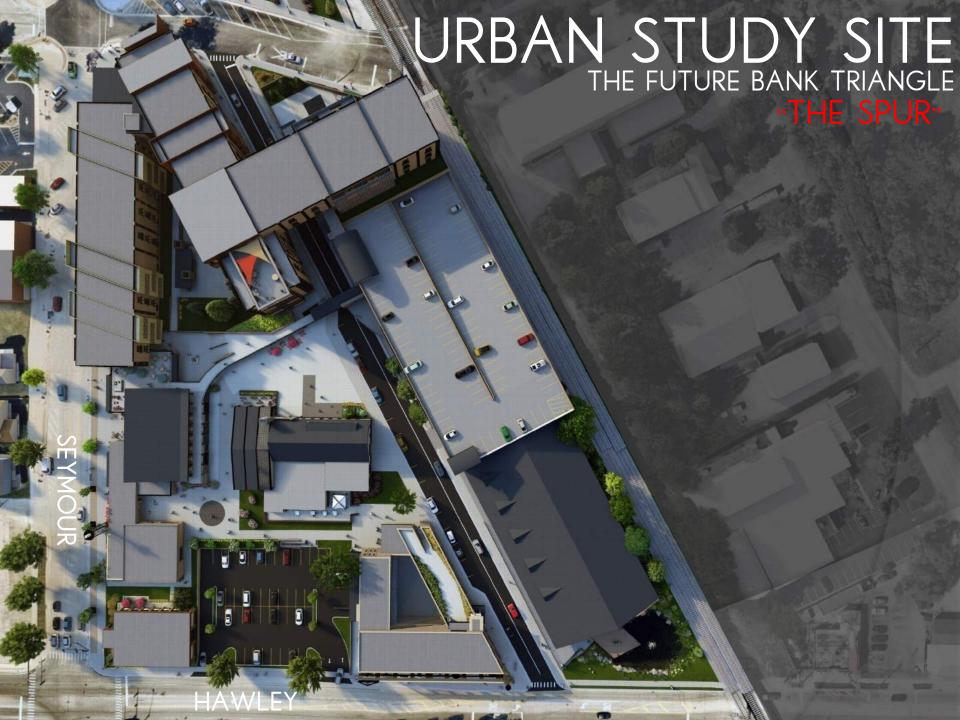

COVERY
- FUTURE PROJECTED GROWTH OF SUBURBS INCREASES NEED

### 1960 ATLAS





## SANBORN FIRE MAPS 1925



### SUBURBAN URBANIZATION

#### DENSIFICATION OF THE SUBURBS

- CASE STUDY FISHERS, INDIANA
  - 1992 THOMAS A. WEAVER MUNICIPAL COMPLEX OPENS
    - POPULATION 7,500
  - 2000 LOCATION, ECONOMICS, AND HOUSING
    - POPULATION 38.000
  - 2003 RAPID GROWTH
    - POPULATION 52,000
  - 2012 DENSITY, WALKABILITY, PUBLIC AMENITIES
    - POPULATION 77,000
  - 2017 SUBURBAN URBANIZATION
    - POPULATION 92.000
  - 2023 THE BEGINNING OF TOMORROW
    - POPULATION 100,000+







# NICKEL PLATE DISTRICT



## THE MARK AT FISHERS DISTRICT















590 UNITS MULTI-FAMILY

610 TOTAL UNITS

340 UNITS IN CONSTRUCTION

325+ UNITS PROPOSED

665 FUTURE UNITS



1275 TOTAL UNITS



































































































PHASED PLAZA DEVELOPMENT