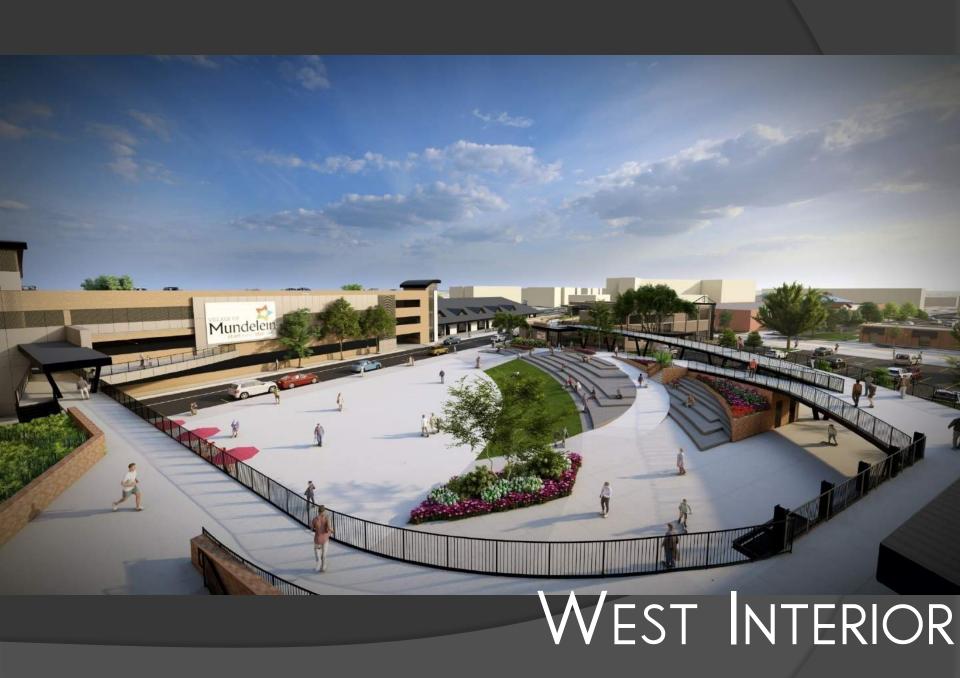

# 1960 ATLAS





## SANBORN FIRE MAPS 1925



### SUBURBAN URBANIZATION

#### DENSIFICATION OF THE SUBURBS

- CASE STUDY FISHERS, INDIANA
  - 1992 THOMAS A. WEAVER MUNICIPAL COMPLEX OPENS
    - POPULATION 7,500
  - 2000 LOCATION, ECONOMICS, AND HOUSING
    - POPULATION 38.000
  - 2003 RAPID GROWTH
    - POPULATION 52,000
  - 2012 DENSITY, WALKABILITY, PUBLIC AMENITIES
    - POPULATION 77,000
  - 2017 SUBURBAN URBANIZATION
    - POPULATION 92.000
  - 2023 THE BEGINNING OF TOMORROW
    - POPULATION 100,000+







# NICKEL PLATE DISTRICT



## THE MARK AT FISHERS DISTRICT















590 UNITS MULTI-FAMILY

610 TOTAL UNITS

340 UNITS IN CONSTRUCTION

325+ UNITS PROPOSED

665 FUTURE UNITS



1275 TOTAL UNITS



































































































PHASED PLAZA DEVELOPMENT