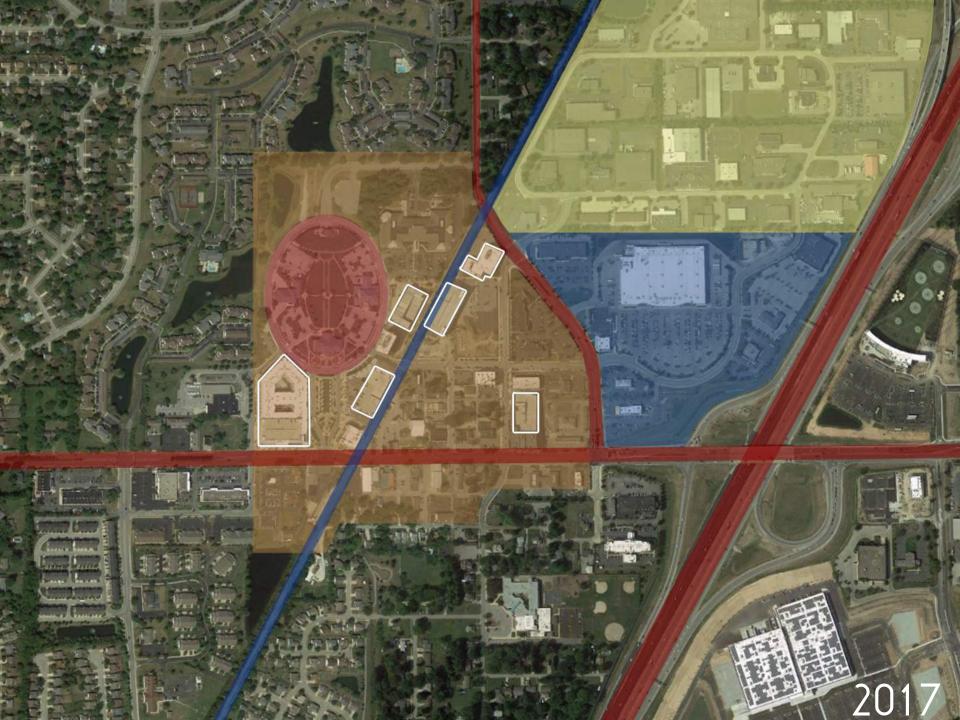

#### DENSIFICATION OF THE SUBURBS

- CASE STUDY FISHERS, INDIANA
  - 1992 THOMAS A. WEAVER MUNICIPAL COMPLEX OPENS
    - POPULATION 7,500
  - 2000 LOCATION, ECONOMICS, AND HOUSING
    - POPULATION 38.000
  - 2003 RAPID GROWTH
    - POPULATION 52,000
  - 2012 DENSITY, WALKABILITY, PUBLIC AMENITIES
    - POPULATION 77,000
  - 2017 SUBURBAN URBANIZATION
    - POPULATION 92.000
  - 2023 THE BEGINNING OF TOMORROW
    - POPULATION 100,000+