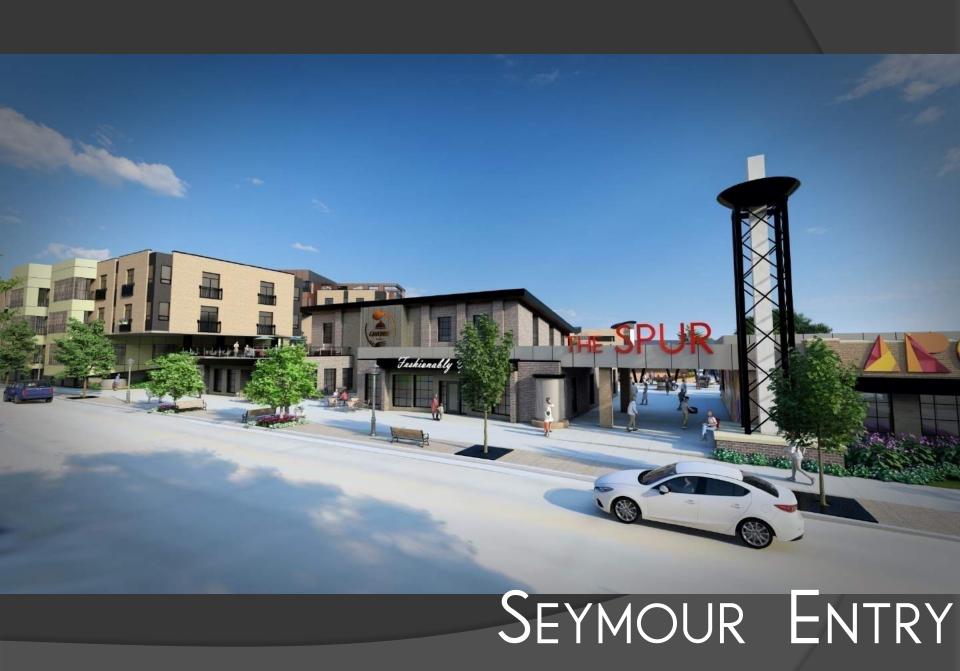

AS





## SANBORN FIRE MAPS 1925



### SUBURBAN URBANIZATION

#### DENSIFICATION OF THE SUBURBS

- CASE STUDY FISHERS, INDIANA
  - 1992 THOMAS A. WEAVER MUNICIPAL COMPLEX OPENS
    - POPULATION 7,500
  - 2000 LOCATION, ECONOMICS, AND HOUSING
    - POPULATION 38.000
  - 2003 RAPID GROWTH
    - POPULATION 52,000
  - 2012 DENSITY, WALKABILITY, PUBLIC AMENITIES
    - POPULATION 77,000
  - 2017 SUBURBAN URBANIZATION
    - POPULATION 92.000
  - 2023 THE BEGINNING OF TOMORROW
    - POPULATION 100,000+







# NICKEL PLATE DISTRICT



## THE MARK AT FISHERS DISTRICT















590 UNITS MULTI-FAMILY

610 TOTAL UNITS

340 UNITS IN CONSTRUCTION

325+ UNITS PROPOSED

665 FUTURE UNITS



1275 TOTAL UNITS



































































































PHASED PLAZA DEVELOPMENT