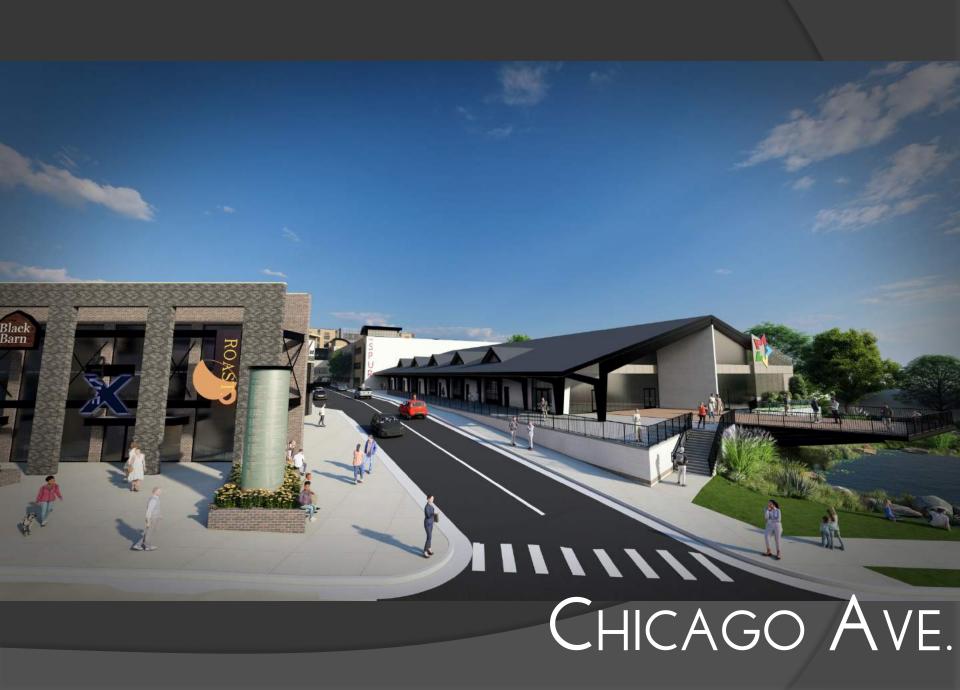

## SANBORN FIRE MAPS 1925



### SUBURBAN URBANIZATION

#### DENSIFICATION OF THE SUBURBS

- CASE STUDY FISHERS, INDIANA
  - 1992 THOMAS A. WEAVER MUNICIPAL COMPLEX OPENS
    - POPULATION 7,500
  - 2000 LOCATION, ECONOMICS, AND HOUSING
    - POPULATION 38.000
  - 2003 RAPID GROWTH
    - POPULATION 52,000
  - 2012 DENSITY, WALKABILITY, PUBLIC AMENITIES
    - POPULATION 77,000
  - 2017 SUBURBAN URBANIZATION
    - POPULATION 92.000
  - 2023 THE BEGINNING OF TOMORROW
    - POPULATION 100,000+







# NICKEL PLATE DISTRICT



## THE MARK AT FISHERS DISTRICT















590 UNITS MULTI-FAMILY

610 TOTAL UNITS

340 UNITS IN CONSTRUCTION

325+ UNITS PROPOSED

665 FUTURE UNITS



1275 TOTAL UNITS



































































































PHASED PLAZA DEVELOPMENT