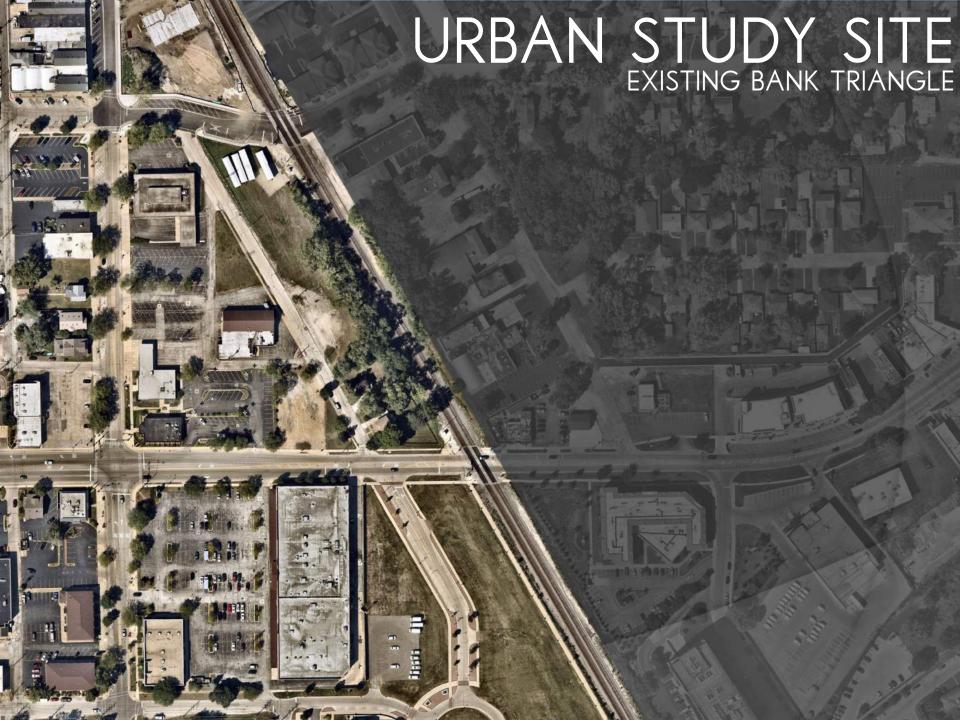

RSHIP RECOVERY
- FUTURE PROJECTED GROWTH OF SUBURBS INCREASES NEED

### 1960 ATLAS





## SANBORN FIRE MAPS 1925



### SUBURBAN URBANIZATION

#### DENSIFICATION OF THE SUBURBS

- CASE STUDY FISHERS, INDIANA
  - 1992 THOMAS A. WEAVER MUNICIPAL COMPLEX OPENS
    - POPULATION 7,500
  - 2000 LOCATION, ECONOMICS, AND HOUSING
    - POPULATION 38.000
  - 2003 RAPID GROWTH
    - POPULATION 52,000
  - 2012 DENSITY, WALKABILITY, PUBLIC AMENITIES
    - POPULATION 77,000
  - 2017 SUBURBAN URBANIZATION
    - POPULATION 92.000
  - 2023 THE BEGINNING OF TOMORROW
    - POPULATION 100,000+







# NICKEL PLATE DISTRICT



## THE MARK AT FISHERS DISTRICT















590 UNITS MULTI-FAMILY

610 TOTAL UNITS

340 UNITS IN CONSTRUCTION

325+ UNITS PROPOSED

665 FUTURE UNITS



1275 TOTAL UNITS



































































































PHASED PLAZA DEVELOPMENT