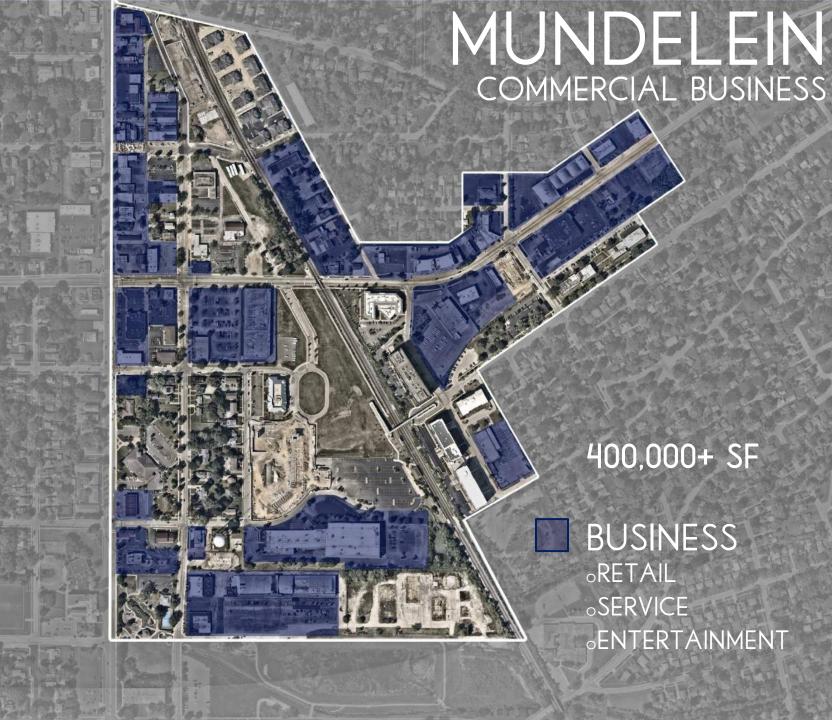

2023 RIDERSHIP RECOVERY
- FUTURE PROJECTED GROWTH OF SUBURBS INCREASES NEED

### 1960 ATLAS





## SANBORN FIRE MAPS 1925



### SUBURBAN URBANIZATION

#### DENSIFICATION OF THE SUBURBS

- CASE STUDY FISHERS, INDIANA
  - 1992 THOMAS A. WEAVER MUNICIPAL COMPLEX OPENS
    - POPULATION 7,500
  - 2000 LOCATION, ECONOMICS, AND HOUSING
    - POPULATION 38.000
  - 2003 RAPID GROWTH
    - POPULATION 52,000
  - 2012 DENSITY, WALKABILITY, PUBLIC AMENITIES
    - POPULATION 77,000
  - 2017 SUBURBAN URBANIZATION
    - POPULATION 92.000
  - 2023 THE BEGINNING OF TOMORROW
    - POPULATION 100,000+







# NICKEL PLATE DISTRICT



## THE MARK AT FISHERS DISTRICT















590 UNITS MULTI-FAMILY

610 TOTAL UNITS

340 UNITS IN CONSTRUCTION

325+ UNITS PROPOSED

665 FUTURE UNITS



1275 TOTAL UNITS



































































































PHASED PLAZA DEVELOPMENT