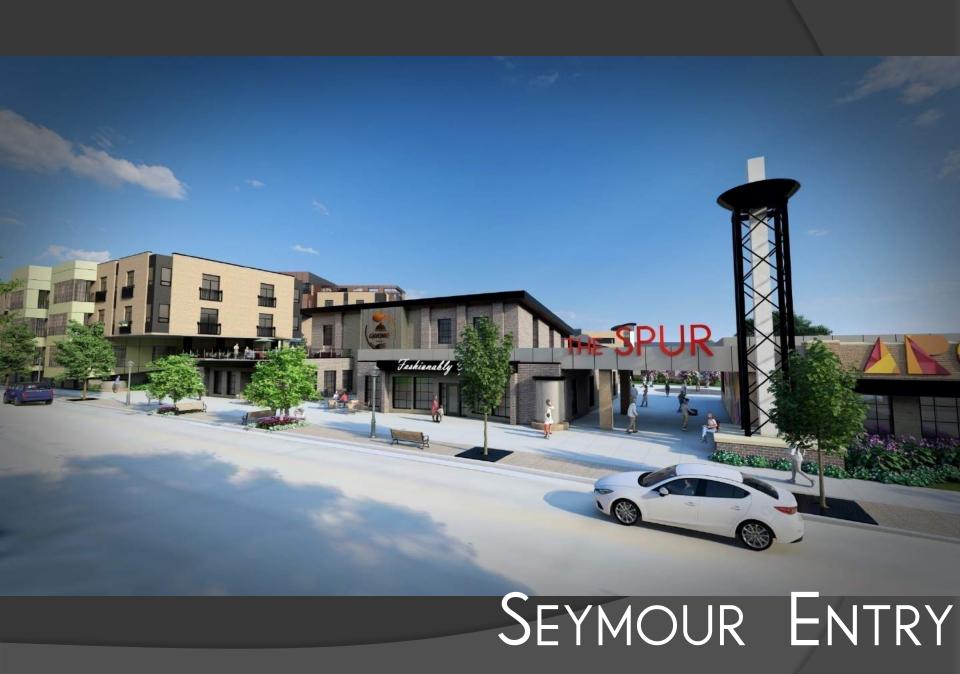

OF SUBURBS INCREASES NEED

### 1960 ATLAS





## SANBORN FIRE MAPS 1925



### SUBURBAN URBANIZATION

#### DENSIFICATION OF THE SUBURBS

- CASE STUDY FISHERS, INDIANA
  - 1992 THOMAS A. WEAVER MUNICIPAL COMPLEX OPENS
    - POPULATION 7,500
  - 2000 LOCATION, ECONOMICS, AND HOUSING
    - POPULATION 38.000
  - 2003 RAPID GROWTH
    - POPULATION 52,000
  - 2012 DENSITY, WALKABILITY, PUBLIC AMENITIES
    - POPULATION 77,000
  - 2017 SUBURBAN URBANIZATION
    - POPULATION 92.000
  - 2023 THE BEGINNING OF TOMORROW
    - POPULATION 100,000+







# NICKEL PLATE DISTRICT



## THE MARK AT FISHERS DISTRICT















590 UNITS MULTI-FAMILY

610 TOTAL UNITS

340 UNITS IN CONSTRUCTION

325+ UNITS PROPOSED

665 FUTURE UNITS



1275 TOTAL UNITS



































































































PHASED PLAZA DEVELOPMENT