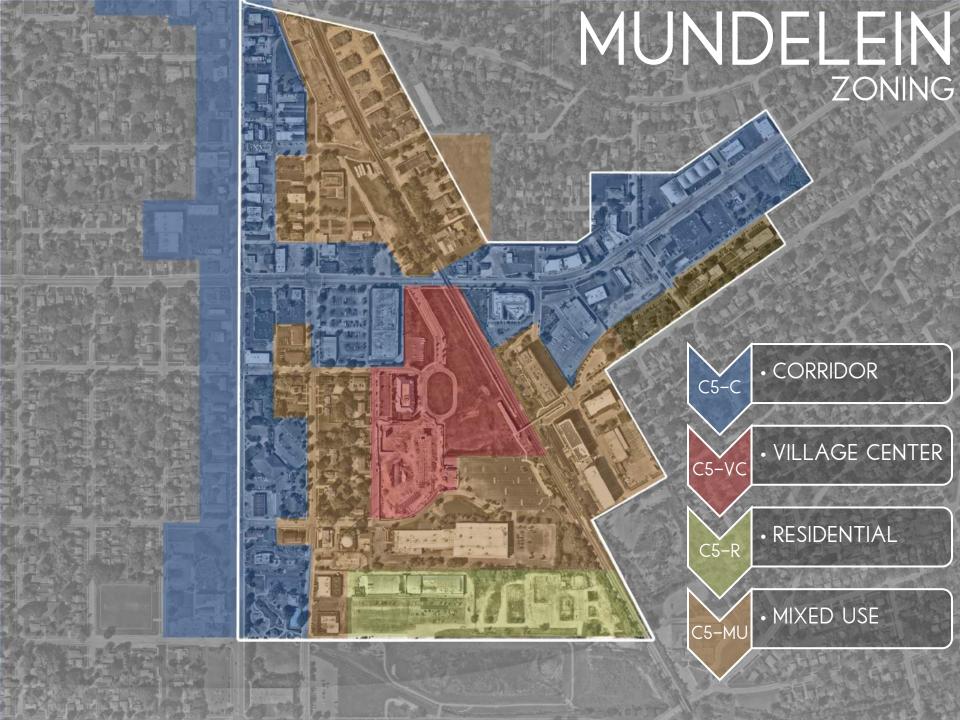

- 1996 METRA BRINGS BACK COMMUTER RAIL
- 2000 RIDERSHIP FROM THE SUBURBS TO THE CITY GROWS
- 2020 WORLDWIDE PANDEMIC HALTS GROWTH
- 2023 RIDERSHIP RECOVERY
- FUTURE PROJECTED GROWTH OF SUBURBS INCREASES NEED

### 1960 ATLAS





## SANBORN FIRE MAPS 1925



### SUBURBAN URBANIZATION

#### DENSIFICATION OF THE SUBURBS

- CASE STUDY FISHERS, INDIANA
  - 1992 THOMAS A. WEAVER MUNICIPAL COMPLEX OPENS
    - POPULATION 7,500
  - 2000 LOCATION, ECONOMICS, AND HOUSING
    - POPULATION 38.000
  - 2003 RAPID GROWTH
    - POPULATION 52,000
  - 2012 DENSITY, WALKABILITY, PUBLIC AMENITIES
    - POPULATION 77,000
  - 2017 SUBURBAN URBANIZATION
    - POPULATION 92.000
  - 2023 THE BEGINNING OF TOMORROW
    - POPULATION 100,000+







# NICKEL PLATE DISTRICT



## THE MARK AT FISHERS DISTRICT















590 UNITS MULTI-FAMILY

610 TOTAL UNITS

340 UNITS IN CONSTRUCTION

325+ UNITS PROPOSED

665 FUTURE UNITS



1275 TOTAL UNITS



































































































PHASED PLAZA DEVELOPMENT