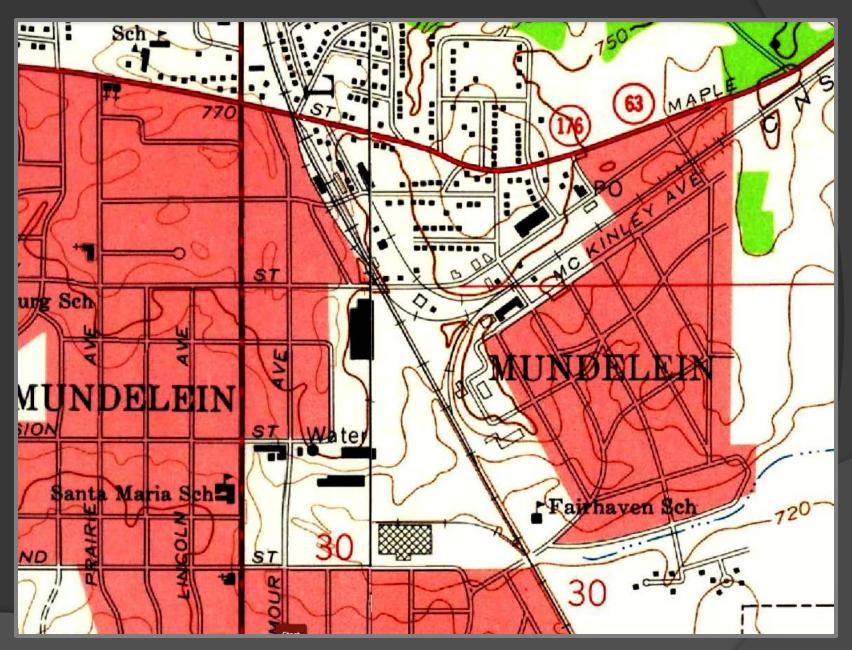

## TOPONYMY THE NAMING OF PLACES

MECHANICS GROVE

HOLCOMB

ROCKEFELLER

 AREA ABILITY, RELIABILITY, ENDURANCE, AND ACTION

MUNDELEIN

### INTERURBANISM

#### MUNDELEIN CONNECTS WITH ITS NEIGHBORS

- NORTH SHORE ELECTRIC RAILWAY
  - 1902 CONSTRUCTION BEGINS
  - 1905 MORRIS ST. STATION OPENS
  - 1920 STATION IS RELOCATED TO MCKINLEY AVE.
  - 1920 –1950 HIGH USE AND RELIABILITY
  - 1950 –1963 DECLINE DUE TO CAR-CENTRIC THINKING
     FEDERAL HIGHWAY ACT OF 1956
  - 1963 1995 AGE OF AUTOS

#### NORTH CENTRAL COMMUTER LINE

- 1996 METRA BRINGS BACK COMMUTER RAIL
- 2000 RIDERSHIP FROM THE SUBURBS TO THE CITY GROWS
- 2020 WORLDWIDE PANDEMIC HALTS GROWTH
- 2023 RIDERSHIP RECOVERY
- FUTURE PROJECTED GROWTH OF SUBURBS INCREASES NEED

### 1960 ATLAS





## SANBORN FIRE MAPS 1925



### SUBURBAN URBANIZATION

#### DENSIFICATION OF THE SUBURBS

- CASE STUDY FISHERS, INDIANA
  - 1992 THOMAS A. WEAVER MUNICIPAL COMPLEX OPENS
    - POPULATION 7,500
  - 2000 LOCATION, ECONOMICS, AND HOUSING
    - POPULATION 38.000
  - 2003 RAPID GROWTH
    - POPULATION 52,000
  - 2012 DENSITY, WALKABILITY, PUBLIC AMENITIES
    - POPULATION 77,000
  - 2017 SUBURBAN URBANIZATION
    - POPULATION 92.000
  - 2023 THE BEGINNING OF TOMORROW
    - POPULATION 100,000+







# NICKEL PLATE DISTRICT



## THE MARK AT FISHERS DISTRICT















590 UNITS MULTI-FAMILY

610 TOTAL UNITS

340 UNITS IN CONSTRUCTION

325+ UNITS PROPOSED

665 FUTURE UNITS



1275 TOTAL UNITS