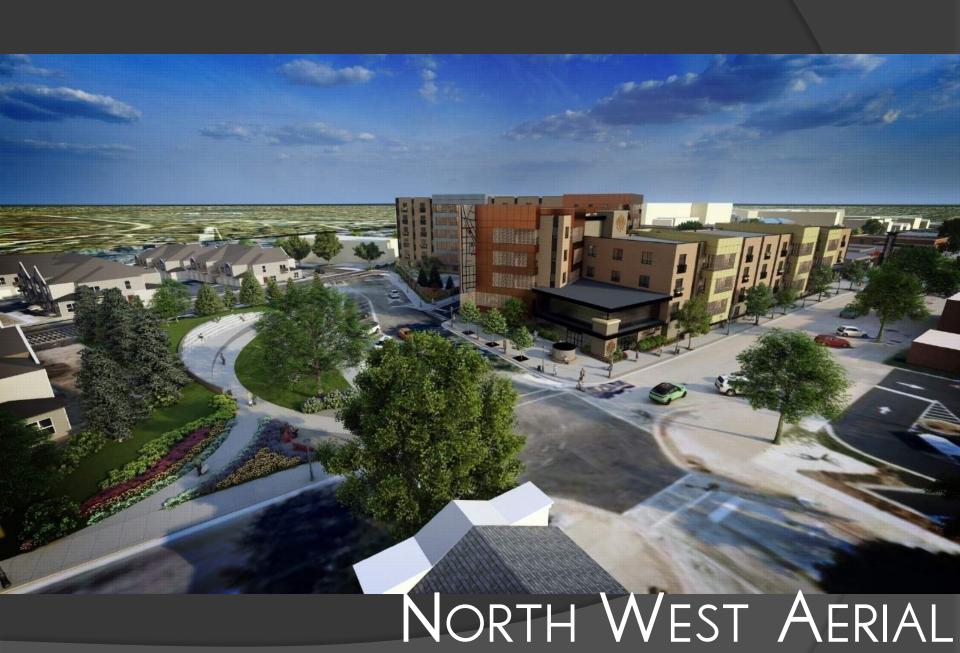

# NICKEL PLATE DISTRICT

## THE MARK AT FISHERS DISTRICT

590 UNITS MULTI-FAMILY

610 TOTAL UNITS

340 UNITS IN CONSTRUCTION

325+ UNITS PROPOSED

665 FUTURE UNITS

1275 TOTAL UNITS

PHASED PLAZA DEVELOPMENT