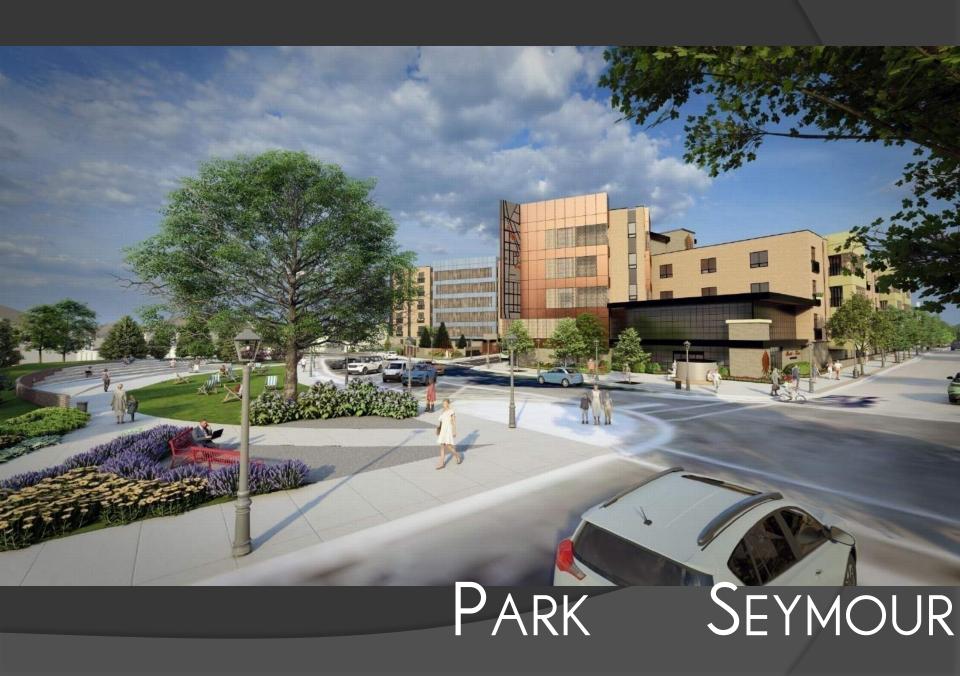

### SUBURBAN URBANIZATION

#### DENSIFICATION OF THE SUBURBS

- CASE STUDY FISHERS, INDIANA
  - 1992 THOMAS A. WEAVER MUNICIPAL COMPLEX OPENS
    - POPULATION 7,500
  - 2000 LOCATION, ECONOMICS, AND HOUSING
    - POPULATION 38.000
  - 2003 RAPID GROWTH
    - POPULATION 52,000
  - 2012 DENSITY, WALKABILITY, PUBLIC AMENITIES
    - POPULATION 77,000
  - 2017 SUBURBAN URBANIZATION
    - POPULATION 92.000
  - 2023 THE BEGINNING OF TOMORROW
    - POPULATION 100,000+