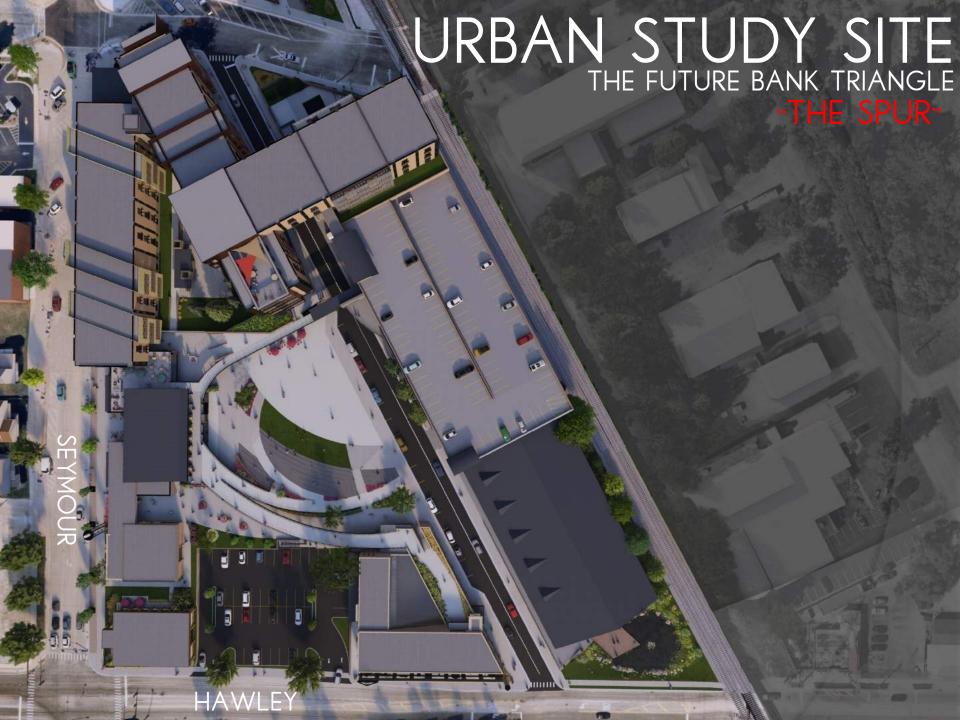

BURBS INCREASES NEED

### 1960 ATLAS





## SANBORN FIRE MAPS 1925



### SUBURBAN URBANIZATION

#### DENSIFICATION OF THE SUBURBS

- CASE STUDY FISHERS, INDIANA
  - 1992 THOMAS A. WEAVER MUNICIPAL COMPLEX OPENS
    - POPULATION 7,500
  - 2000 LOCATION, ECONOMICS, AND HOUSING
    - POPULATION 38.000
  - 2003 RAPID GROWTH
    - POPULATION 52,000
  - 2012 DENSITY, WALKABILITY, PUBLIC AMENITIES
    - POPULATION 77,000
  - 2017 SUBURBAN URBANIZATION
    - POPULATION 92.000
  - 2023 THE BEGINNING OF TOMORROW
    - POPULATION 100,000+







# NICKEL PLATE DISTRICT



## THE MARK AT FISHERS DISTRICT















590 UNITS MULTI-FAMILY

610 TOTAL UNITS

340 UNITS IN CONSTRUCTION

325+ UNITS PROPOSED

665 FUTURE UNITS



1275 TOTAL UNITS



































































































PHASED PLAZA DEVELOPMENT