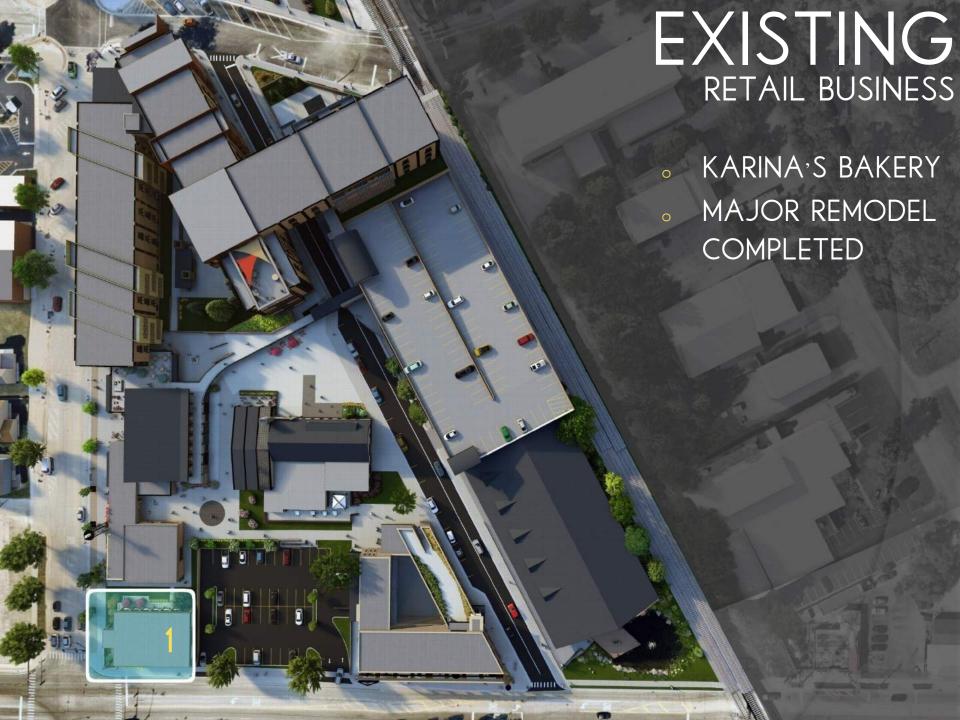

VERY
- FUTURE PROJECTED GROWTH OF SUBURBS INCREASES NEED

### 1960 ATLAS





## SANBORN FIRE MAPS 1925



### SUBURBAN URBANIZATION

#### DENSIFICATION OF THE SUBURBS

- CASE STUDY FISHERS, INDIANA
  - 1992 THOMAS A. WEAVER MUNICIPAL COMPLEX OPENS
    - POPULATION 7,500
  - 2000 LOCATION, ECONOMICS, AND HOUSING
    - POPULATION 38.000
  - 2003 RAPID GROWTH
    - POPULATION 52,000
  - 2012 DENSITY, WALKABILITY, PUBLIC AMENITIES
    - POPULATION 77,000
  - 2017 SUBURBAN URBANIZATION
    - POPULATION 92.000
  - 2023 THE BEGINNING OF TOMORROW
    - POPULATION 100,000+







# NICKEL PLATE DISTRICT



## THE MARK AT FISHERS DISTRICT















590 UNITS MULTI-FAMILY

610 TOTAL UNITS

340 UNITS IN CONSTRUCTION

325+ UNITS PROPOSED

665 FUTURE UNITS



1275 TOTAL UNITS



































































































PHASED PLAZA DEVELOPMENT