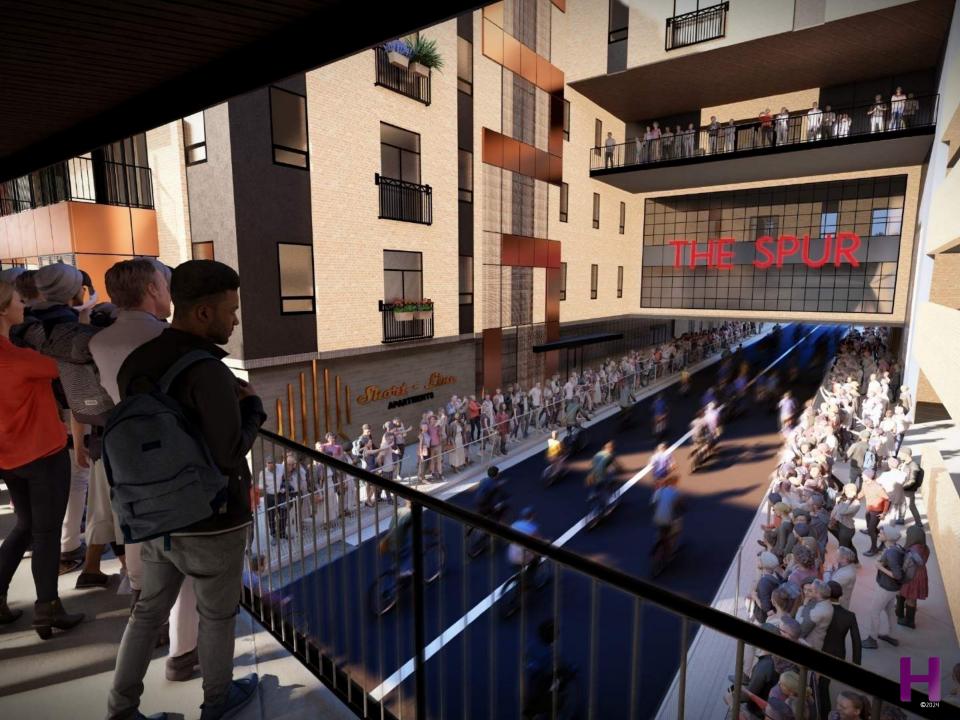

SUBURBAN URBANIZATION

#### DENSIFICATION OF THE SUBURBS

- CASE STUDY FISHERS, INDIANA
  - 1992 THOMAS A. WEAVER MUNICIPAL COMPLEX OPENS
    - POPULATION 7,500
  - 2000 LOCATION, ECONOMICS, AND HOUSING
    - POPULATION 38.000
  - 2003 RAPID GROWTH
    - POPULATION 52,000
  - 2012 DENSITY, WALKABILITY, PUBLIC AMENITIES
    - POPULATION 77,000
  - 2017 SUBURBAN URBANIZATION
    - POPULATION 92.000
  - 2023 THE BEGINNING OF TOMORROW
    - POPULATION 100,000+







# NICKEL PLATE DISTRICT



## THE MARK AT FISHERS DISTRICT















590 UNITS MULTI-FAMILY

610 TOTAL UNITS

340 UNITS IN CONSTRUCTION

325+ UNITS PROPOSED

665 FUTURE UNITS



1275 TOTAL UNITS



































































































PHASED PLAZA DEVELOPMENT