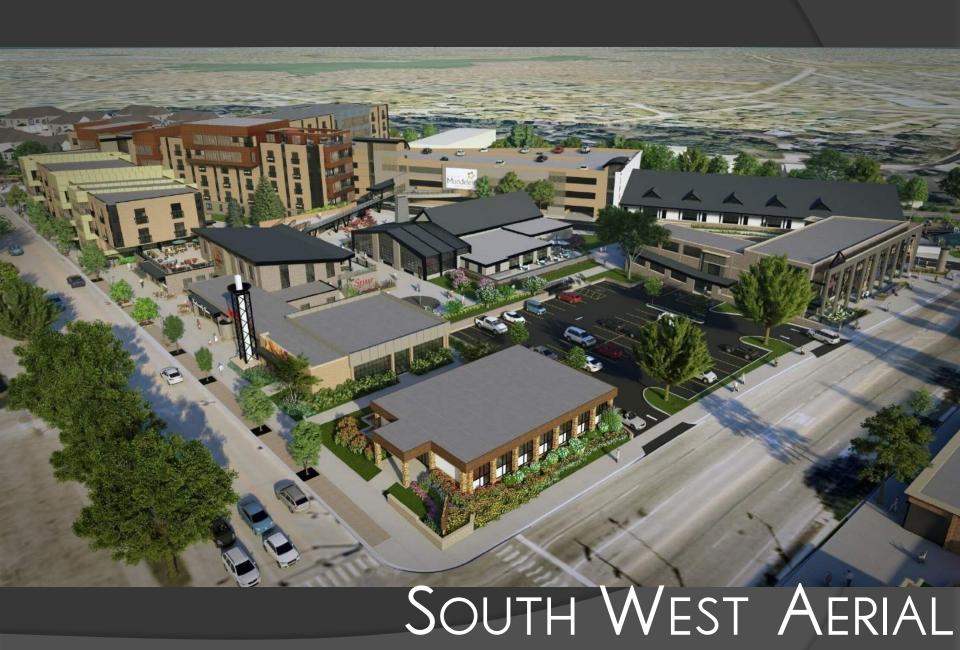

### SUBURBAN URBANIZATION

#### DENSIFICATION OF THE SUBURBS

- CASE STUDY FISHERS, INDIANA
  - 1992 THOMAS A. WEAVER MUNICIPAL COMPLEX OPENS
    - POPULATION 7,500
  - 2000 LOCATION, ECONOMICS, AND HOUSING
    - POPULATION 38.000
  - 2003 RAPID GROWTH
    - POPULATION 52,000
  - 2012 DENSITY, WALKABILITY, PUBLIC AMENITIES
    - POPULATION 77,000
  - 2017 SUBURBAN URBANIZATION
    - POPULATION 92.000
  - 2023 THE BEGINNING OF TOMORROW
    - POPULATION 100,000+