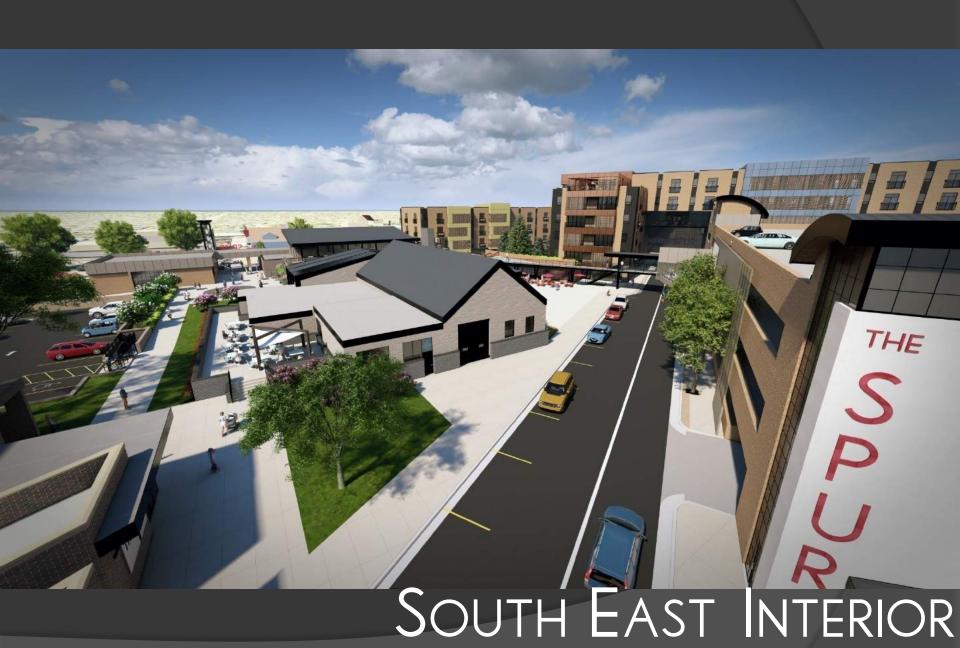

### SUBURBAN URBANIZATION

#### DENSIFICATION OF THE SUBURBS

- CASE STUDY FISHERS, INDIANA
  - 1992 THOMAS A. WEAVER MUNICIPAL COMPLEX OPENS
    - POPULATION 7,500
  - 2000 LOCATION, ECONOMICS, AND HOUSING
    - POPULATION 38.000
  - 2003 RAPID GROWTH
    - POPULATION 52,000
  - 2012 DENSITY, WALKABILITY, PUBLIC AMENITIES
    - POPULATION 77,000
  - 2017 SUBURBAN URBANIZATION
    - POPULATION 92.000
  - 2023 THE BEGINNING OF TOMORROW
    - POPULATION 100,000+