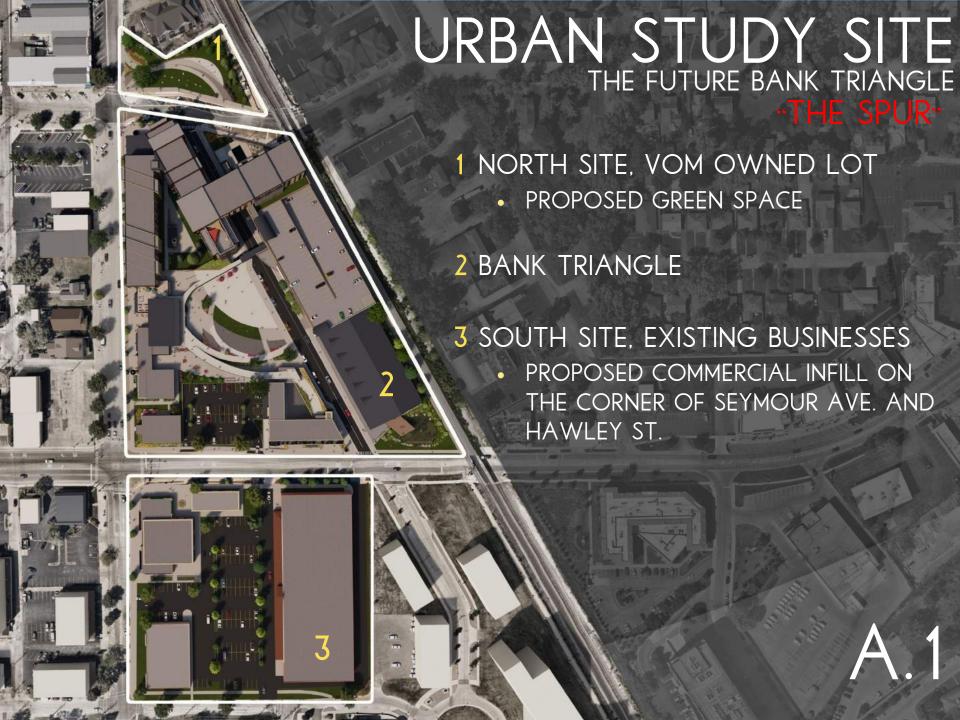

SUBURBS INCREASES NEED

### 1960 ATLAS





## SANBORN FIRE MAPS 1925



### SUBURBAN URBANIZATION

#### DENSIFICATION OF THE SUBURBS

- CASE STUDY FISHERS, INDIANA
  - 1992 THOMAS A. WEAVER MUNICIPAL COMPLEX OPENS
    - POPULATION 7,500
  - 2000 LOCATION, ECONOMICS, AND HOUSING
    - POPULATION 38.000
  - 2003 RAPID GROWTH
    - POPULATION 52,000
  - 2012 DENSITY, WALKABILITY, PUBLIC AMENITIES
    - POPULATION 77,000
  - 2017 SUBURBAN URBANIZATION
    - POPULATION 92.000
  - 2023 THE BEGINNING OF TOMORROW
    - POPULATION 100,000+







# NICKEL PLATE DISTRICT



## THE MARK AT FISHERS DISTRICT















590 UNITS MULTI-FAMILY

610 TOTAL UNITS

340 UNITS IN CONSTRUCTION

325+ UNITS PROPOSED

665 FUTURE UNITS



1275 TOTAL UNITS



































































































PHASED PLAZA DEVELOPMENT