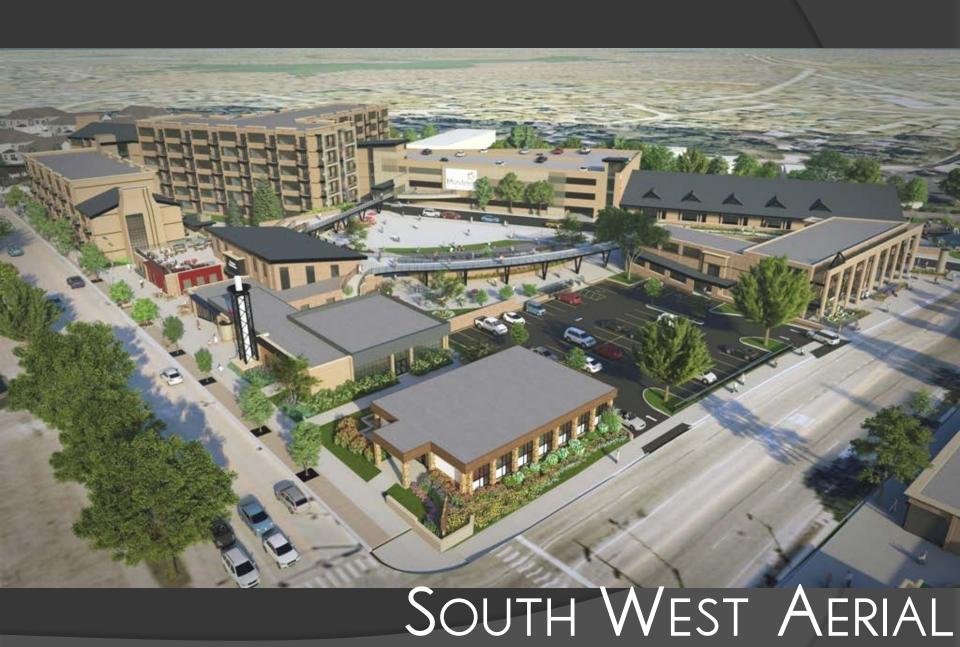

S NEED

### 1960 ATLAS





## SANBORN FIRE MAPS 1925



### SUBURBAN URBANIZATION

#### DENSIFICATION OF THE SUBURBS

- CASE STUDY FISHERS, INDIANA
  - 1992 THOMAS A. WEAVER MUNICIPAL COMPLEX OPENS
    - POPULATION 7,500
  - 2000 LOCATION, ECONOMICS, AND HOUSING
    - POPULATION 38.000
  - 2003 RAPID GROWTH
    - POPULATION 52,000
  - 2012 DENSITY, WALKABILITY, PUBLIC AMENITIES
    - POPULATION 77,000
  - 2017 SUBURBAN URBANIZATION
    - POPULATION 92.000
  - 2023 THE BEGINNING OF TOMORROW
    - POPULATION 100,000+







# NICKEL PLATE DISTRICT



## THE MARK AT FISHERS DISTRICT















590 UNITS MULTI-FAMILY

610 TOTAL UNITS

340 UNITS IN CONSTRUCTION

325+ UNITS PROPOSED

665 FUTURE UNITS



1275 TOTAL UNITS



































































































PHASED PLAZA DEVELOPMENT