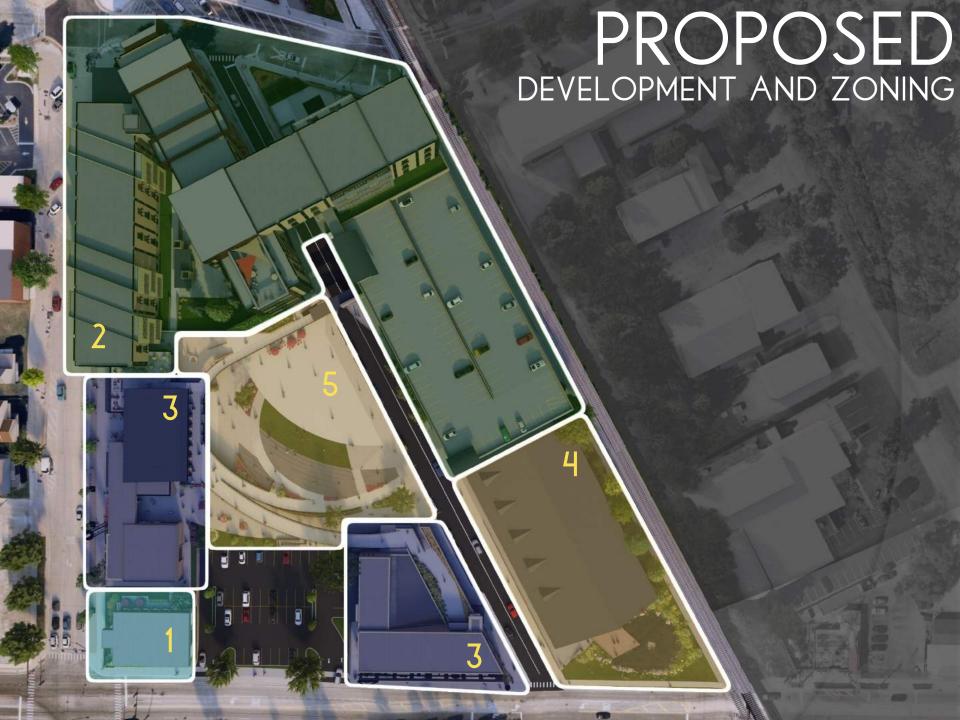

# NICKEL PLATE DISTRICT

## THE MARK AT FISHERS DISTRICT

590 UNITS MULTI-FAMILY

610 TOTAL UNITS

340 UNITS IN CONSTRUCTION

325+ UNITS PROPOSED

665 FUTURE UNITS

1275 TOTAL UNITS

PHASED PLAZA DEVELOPMENT