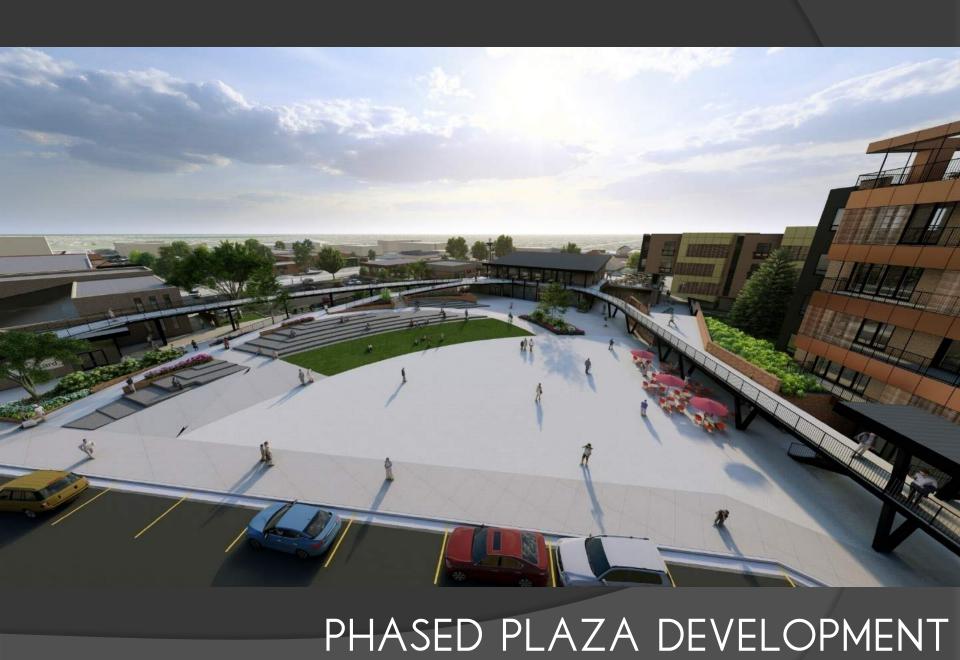

## THE MARK AT FISHERS DISTRICT

590 UNITS MULTI-FAMILY

610 TOTAL UNITS

340 UNITS IN CONSTRUCTION

325+ UNITS PROPOSED

665 FUTURE UNITS

1275 TOTAL UNITS

PHASED PLAZA DEVELOPMENT