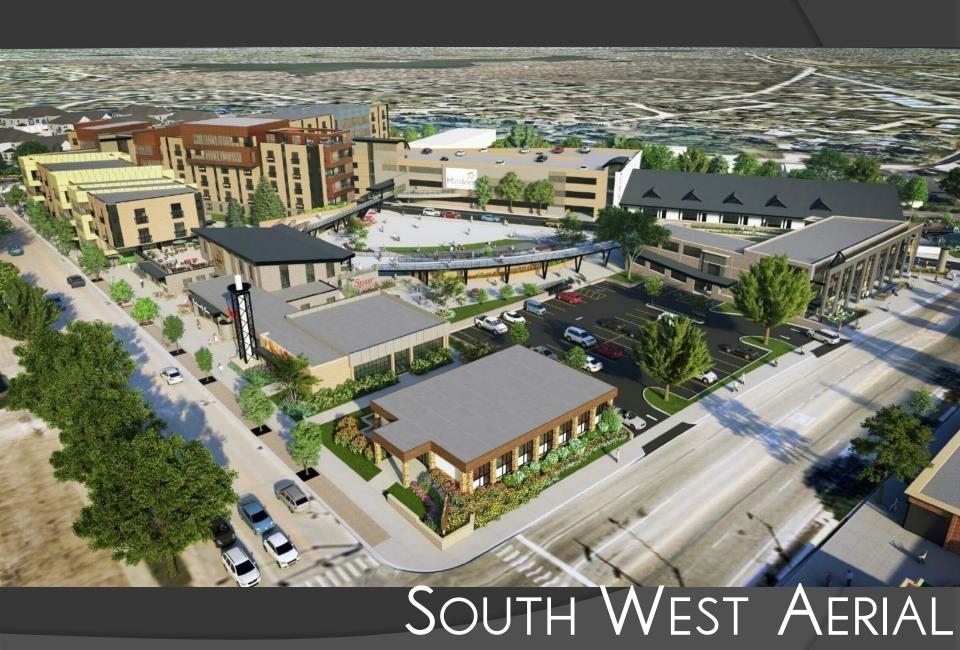

SES NEED

### 1960 ATLAS





## SANBORN FIRE MAPS 1925



### SUBURBAN URBANIZATION

#### DENSIFICATION OF THE SUBURBS

- CASE STUDY FISHERS, INDIANA
  - 1992 THOMAS A. WEAVER MUNICIPAL COMPLEX OPENS
    - POPULATION 7,500
  - 2000 LOCATION, ECONOMICS, AND HOUSING
    - POPULATION 38.000
  - 2003 RAPID GROWTH
    - POPULATION 52,000
  - 2012 DENSITY, WALKABILITY, PUBLIC AMENITIES
    - POPULATION 77,000
  - 2017 SUBURBAN URBANIZATION
    - POPULATION 92.000
  - 2023 THE BEGINNING OF TOMORROW
    - POPULATION 100,000+







# NICKEL PLATE DISTRICT



## THE MARK AT FISHERS DISTRICT















590 UNITS MULTI-FAMILY

610 TOTAL UNITS

340 UNITS IN CONSTRUCTION

325+ UNITS PROPOSED

665 FUTURE UNITS



1275 TOTAL UNITS



































































































PHASED PLAZA DEVELOPMENT