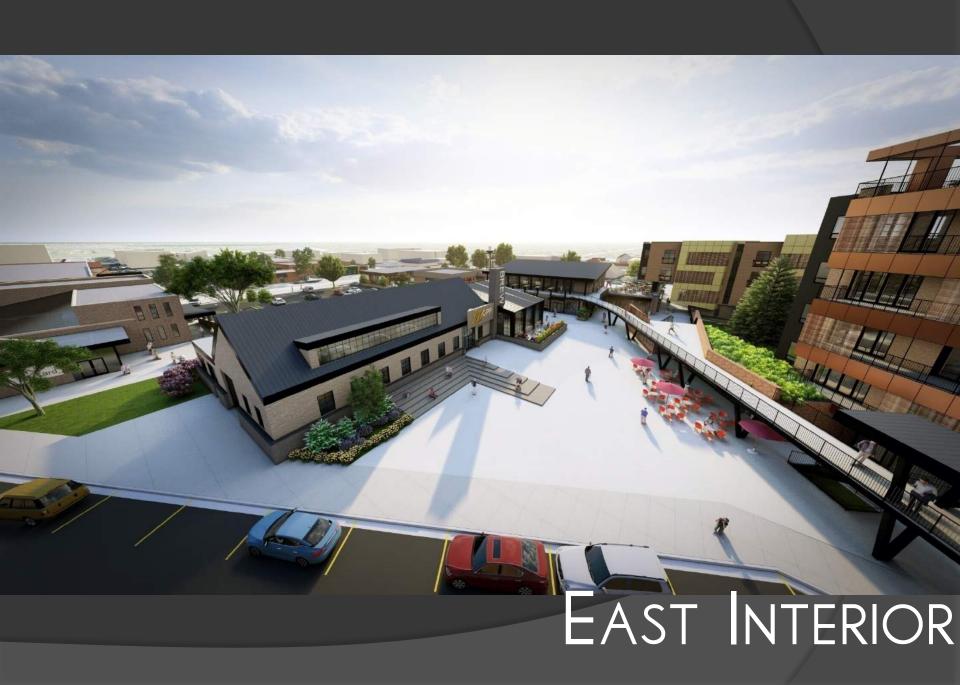

### SUBURBAN URBANIZATION

#### DENSIFICATION OF THE SUBURBS

- CASE STUDY FISHERS, INDIANA
  - 1992 THOMAS A. WEAVER MUNICIPAL COMPLEX OPENS
    - POPULATION 7,500
  - 2000 LOCATION, ECONOMICS, AND HOUSING
    - POPULATION 38.000
  - 2003 RAPID GROWTH
    - POPULATION 52,000
  - 2012 DENSITY, WALKABILITY, PUBLIC AMENITIES
    - POPULATION 77,000
  - 2017 SUBURBAN URBANIZATION
    - POPULATION 92.000
  - 2023 THE BEGINNING OF TOMORROW
    - POPULATION 100,000+