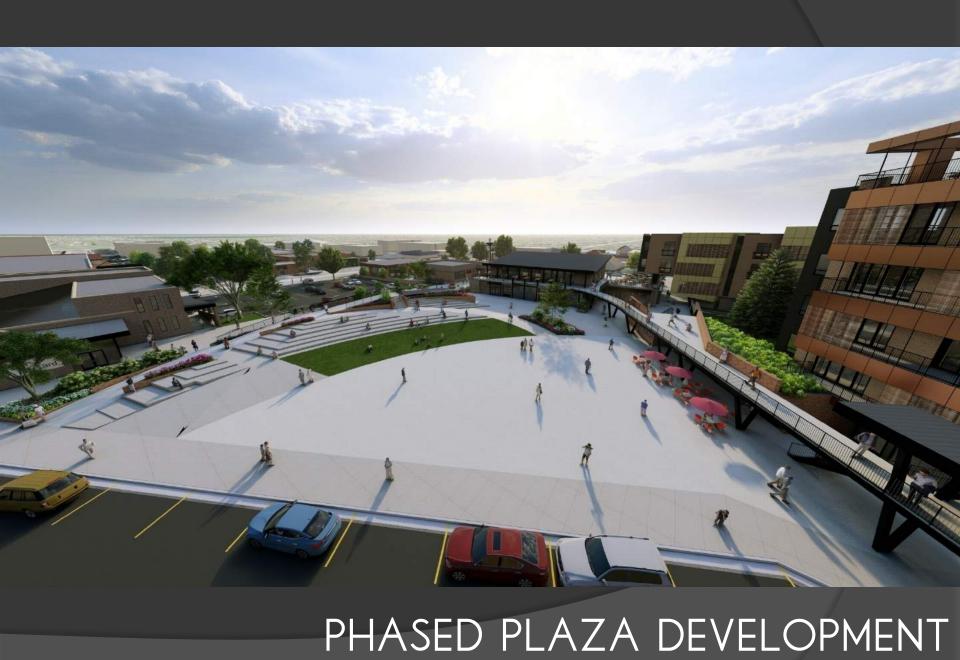

## THE MARK AT FISHERS DISTRICT

590 UNITS MULTI-FAMILY

610 TOTAL UNITS

340 UNITS IN CONSTRUCTION

325+ UNITS PROPOSED

665 FUTURE UNITS

1275 TOTAL UNITS

PHASED PLAZA DEVELOPMENT