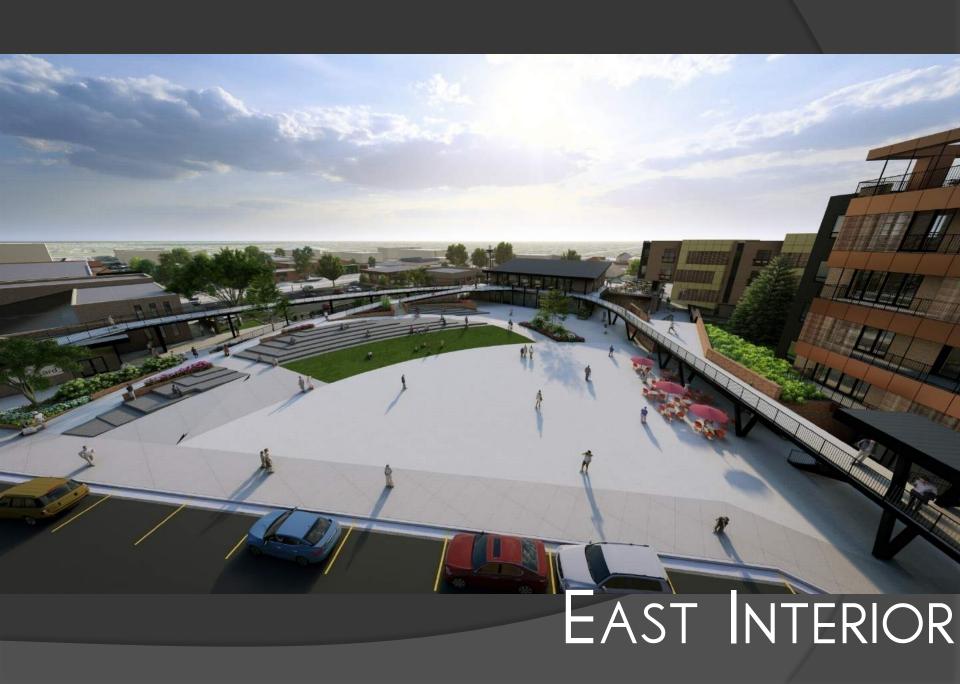

### 1960 ATLAS





## SANBORN FIRE MAPS 1925



### SUBURBAN URBANIZATION

#### DENSIFICATION OF THE SUBURBS

- CASE STUDY FISHERS, INDIANA
  - 1992 THOMAS A. WEAVER MUNICIPAL COMPLEX OPENS
    - POPULATION 7,500
  - 2000 LOCATION, ECONOMICS, AND HOUSING
    - POPULATION 38.000
  - 2003 RAPID GROWTH
    - POPULATION 52,000
  - 2012 DENSITY, WALKABILITY, PUBLIC AMENITIES
    - POPULATION 77,000
  - 2017 SUBURBAN URBANIZATION
    - POPULATION 92.000
  - 2023 THE BEGINNING OF TOMORROW
    - POPULATION 100,000+







# NICKEL PLATE DISTRICT



## THE MARK AT FISHERS DISTRICT















590 UNITS MULTI-FAMILY

610 TOTAL UNITS

340 UNITS IN CONSTRUCTION

325+ UNITS PROPOSED

665 FUTURE UNITS



1275 TOTAL UNITS



































































































PHASED PLAZA DEVELOPMENT