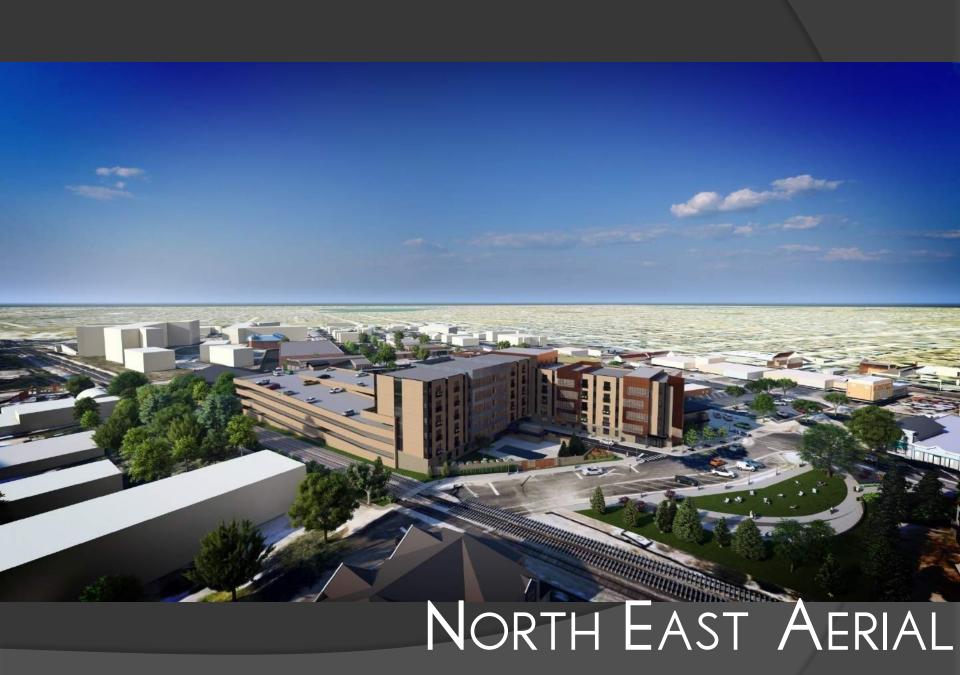

# NICKEL PLATE DISTRICT

## THE MARK AT FISHERS DISTRICT

590 UNITS MULTI-FAMILY

610 TOTAL UNITS

340 UNITS IN CONSTRUCTION

325+ UNITS PROPOSED

665 FUTURE UNITS

1275 TOTAL UNITS

PHASED PLAZA DEVELOPMENT