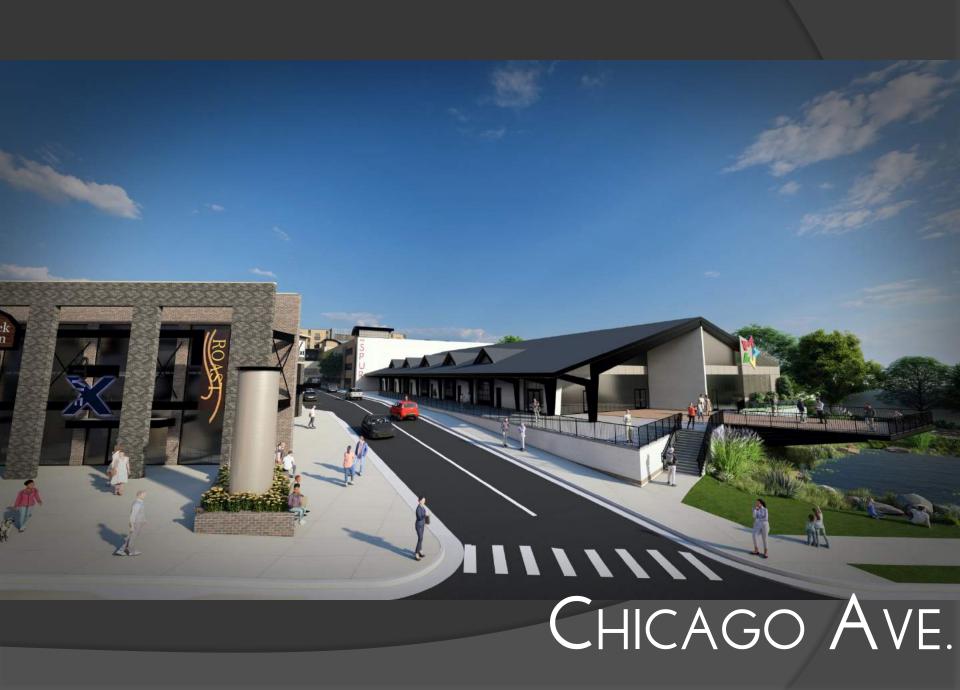

F SUBURBS INCREASES NEED

### 1960 ATLAS





## SANBORN FIRE MAPS 1925



### SUBURBAN URBANIZATION

#### DENSIFICATION OF THE SUBURBS

- CASE STUDY FISHERS, INDIANA
  - 1992 THOMAS A. WEAVER MUNICIPAL COMPLEX OPENS
    - POPULATION 7,500
  - 2000 LOCATION, ECONOMICS, AND HOUSING
    - POPULATION 38.000
  - 2003 RAPID GROWTH
    - POPULATION 52,000
  - 2012 DENSITY, WALKABILITY, PUBLIC AMENITIES
    - POPULATION 77,000
  - 2017 SUBURBAN URBANIZATION
    - POPULATION 92.000
  - 2023 THE BEGINNING OF TOMORROW
    - POPULATION 100,000+







# NICKEL PLATE DISTRICT



## THE MARK AT FISHERS DISTRICT















590 UNITS MULTI-FAMILY

610 TOTAL UNITS

340 UNITS IN CONSTRUCTION

325+ UNITS PROPOSED

665 FUTURE UNITS



1275 TOTAL UNITS



































































































PHASED PLAZA DEVELOPMENT