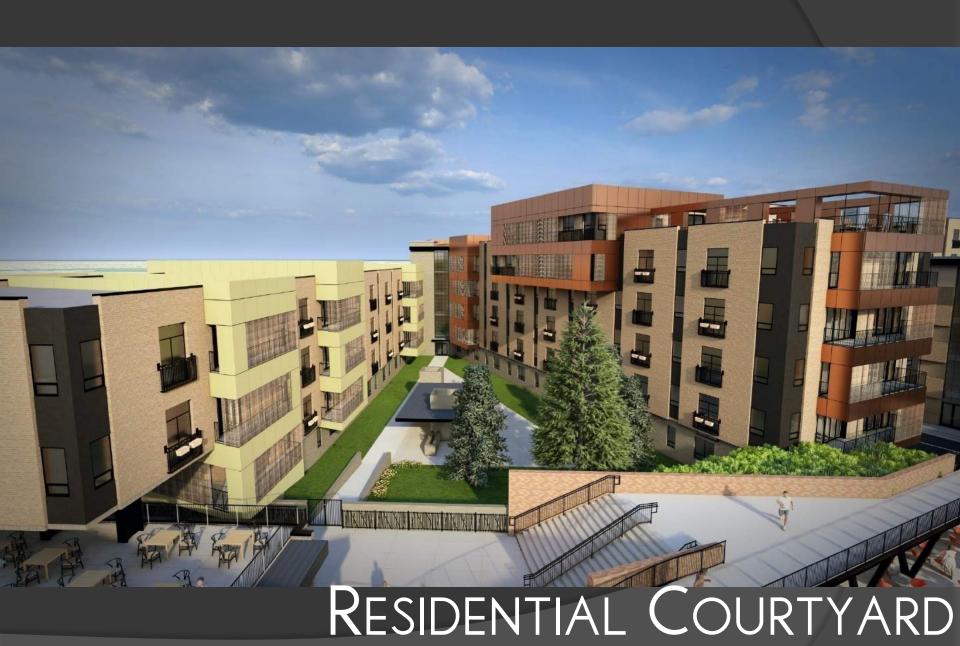

## THE MARK AT FISHERS DISTRICT

590 UNITS MULTI-FAMILY

610 TOTAL UNITS

340 UNITS IN CONSTRUCTION

325+ UNITS PROPOSED

665 FUTURE UNITS

1275 TOTAL UNITS

PHASED PLAZA DEVELOPMENT