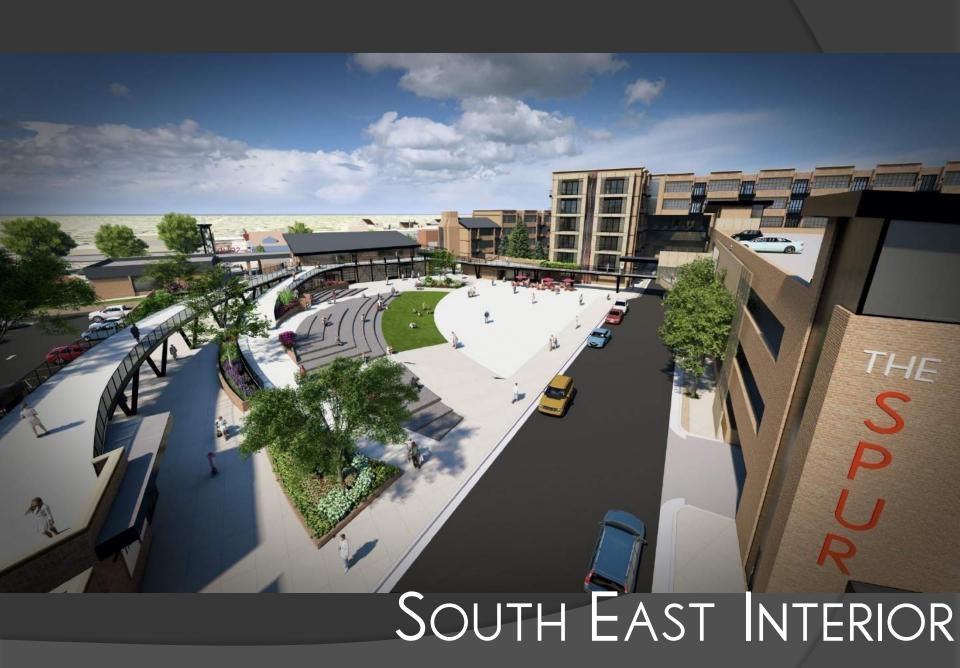

### 1960 ATLAS





## SANBORN FIRE MAPS 1925



### SUBURBAN URBANIZATION

#### DENSIFICATION OF THE SUBURBS

- CASE STUDY FISHERS, INDIANA
  - 1992 THOMAS A. WEAVER MUNICIPAL COMPLEX OPENS
    - POPULATION 7,500
  - 2000 LOCATION, ECONOMICS, AND HOUSING
    - POPULATION 38.000
  - 2003 RAPID GROWTH
    - POPULATION 52,000
  - 2012 DENSITY, WALKABILITY, PUBLIC AMENITIES
    - POPULATION 77,000
  - 2017 SUBURBAN URBANIZATION
    - POPULATION 92.000
  - 2023 THE BEGINNING OF TOMORROW
    - POPULATION 100,000+







# NICKEL PLATE DISTRICT



## THE MARK AT FISHERS DISTRICT















590 UNITS MULTI-FAMILY

610 TOTAL UNITS

340 UNITS IN CONSTRUCTION

325+ UNITS PROPOSED

665 FUTURE UNITS



1275 TOTAL UNITS



































































































PHASED PLAZA DEVELOPMENT