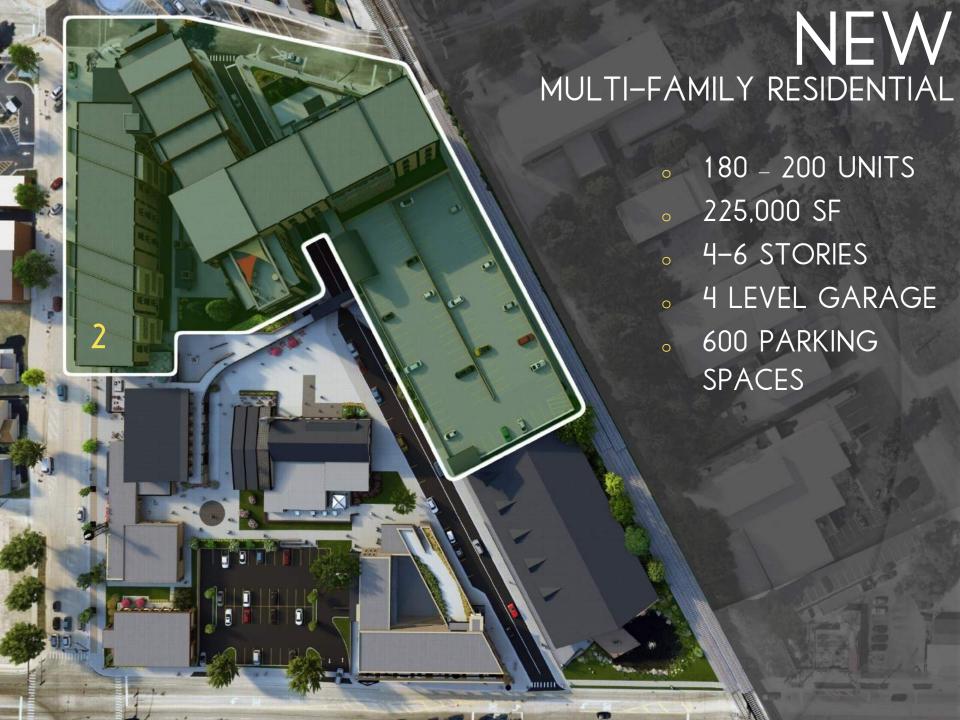

RY
- FUTURE PROJECTED GROWTH OF SUBURBS INCREASES NEED

### 1960 ATLAS





## SANBORN FIRE MAPS 1925



### SUBURBAN URBANIZATION

#### DENSIFICATION OF THE SUBURBS

- CASE STUDY FISHERS, INDIANA
  - 1992 THOMAS A. WEAVER MUNICIPAL COMPLEX OPENS
    - POPULATION 7,500
  - 2000 LOCATION, ECONOMICS, AND HOUSING
    - POPULATION 38.000
  - 2003 RAPID GROWTH
    - POPULATION 52,000
  - 2012 DENSITY, WALKABILITY, PUBLIC AMENITIES
    - POPULATION 77,000
  - 2017 SUBURBAN URBANIZATION
    - POPULATION 92.000
  - 2023 THE BEGINNING OF TOMORROW
    - POPULATION 100,000+







# NICKEL PLATE DISTRICT



## THE MARK AT FISHERS DISTRICT















590 UNITS MULTI-FAMILY

610 TOTAL UNITS

340 UNITS IN CONSTRUCTION

325+ UNITS PROPOSED

665 FUTURE UNITS



1275 TOTAL UNITS



































































































PHASED PLAZA DEVELOPMENT