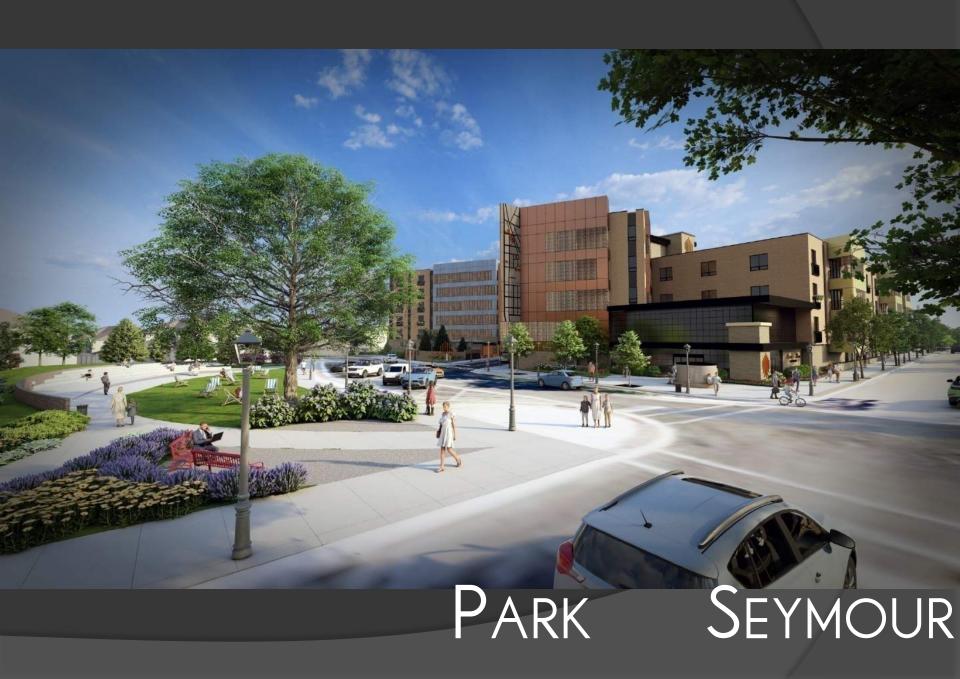

### SUBURBAN URBANIZATION

#### DENSIFICATION OF THE SUBURBS

- CASE STUDY FISHERS, INDIANA
  - 1992 THOMAS A. WEAVER MUNICIPAL COMPLEX OPENS
    - POPULATION 7,500
  - 2000 LOCATION, ECONOMICS, AND HOUSING
    - POPULATION 38.000
  - 2003 RAPID GROWTH
    - POPULATION 52,000
  - 2012 DENSITY, WALKABILITY, PUBLIC AMENITIES
    - POPULATION 77,000
  - 2017 SUBURBAN URBANIZATION
    - POPULATION 92.000
  - 2023 THE BEGINNING OF TOMORROW
    - POPULATION 100,000+