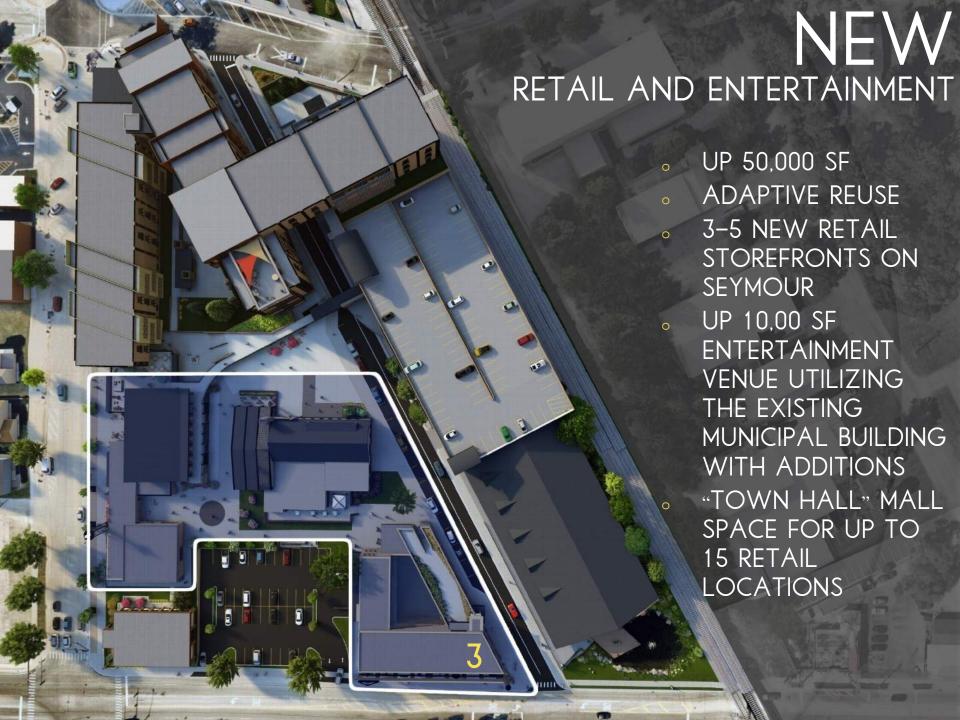

- FUTURE PROJECTED GROWTH OF SUBURBS INCREASES NEED

### 1960 ATLAS





## SANBORN FIRE MAPS 1925



### SUBURBAN URBANIZATION

#### DENSIFICATION OF THE SUBURBS

- CASE STUDY FISHERS, INDIANA
  - 1992 THOMAS A. WEAVER MUNICIPAL COMPLEX OPENS
    - POPULATION 7,500
  - 2000 LOCATION, ECONOMICS, AND HOUSING
    - POPULATION 38.000
  - 2003 RAPID GROWTH
    - POPULATION 52,000
  - 2012 DENSITY, WALKABILITY, PUBLIC AMENITIES
    - POPULATION 77,000
  - 2017 SUBURBAN URBANIZATION
    - POPULATION 92.000
  - 2023 THE BEGINNING OF TOMORROW
    - POPULATION 100,000+







# NICKEL PLATE DISTRICT



## THE MARK AT FISHERS DISTRICT















590 UNITS MULTI-FAMILY

610 TOTAL UNITS

340 UNITS IN CONSTRUCTION

325+ UNITS PROPOSED

665 FUTURE UNITS



1275 TOTAL UNITS



































































































PHASED PLAZA DEVELOPMENT