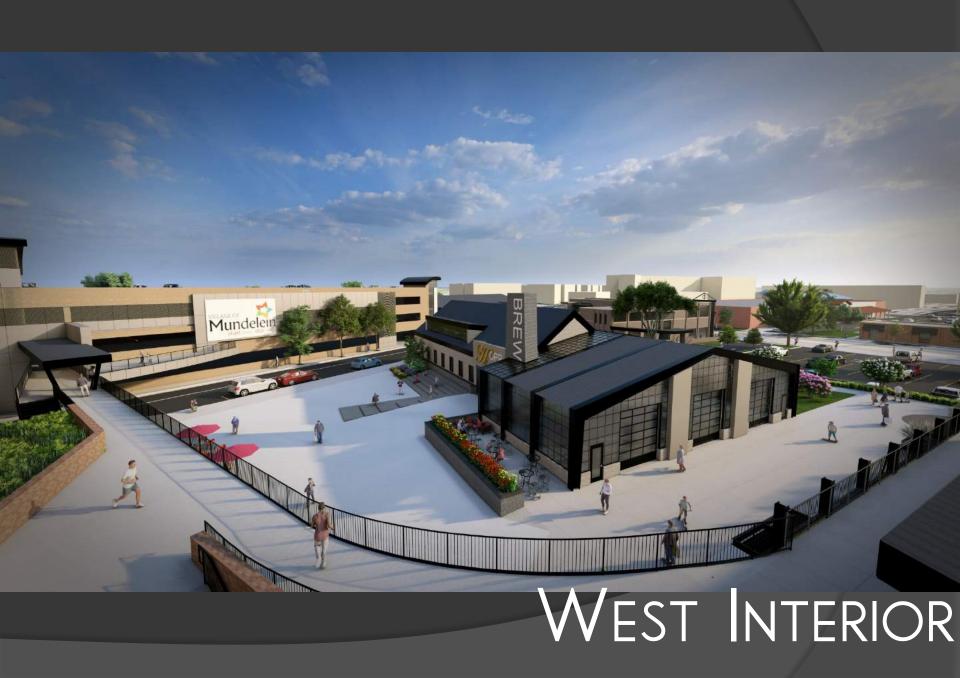

### SUBURBAN URBANIZATION

#### DENSIFICATION OF THE SUBURBS

- CASE STUDY FISHERS, INDIANA
  - 1992 THOMAS A. WEAVER MUNICIPAL COMPLEX OPENS
    - POPULATION 7,500
  - 2000 LOCATION, ECONOMICS, AND HOUSING
    - POPULATION 38.000
  - 2003 RAPID GROWTH
    - POPULATION 52,000
  - 2012 DENSITY, WALKABILITY, PUBLIC AMENITIES
    - POPULATION 77,000
  - 2017 SUBURBAN URBANIZATION
    - POPULATION 92.000
  - 2023 THE BEGINNING OF TOMORROW
    - POPULATION 100,000+