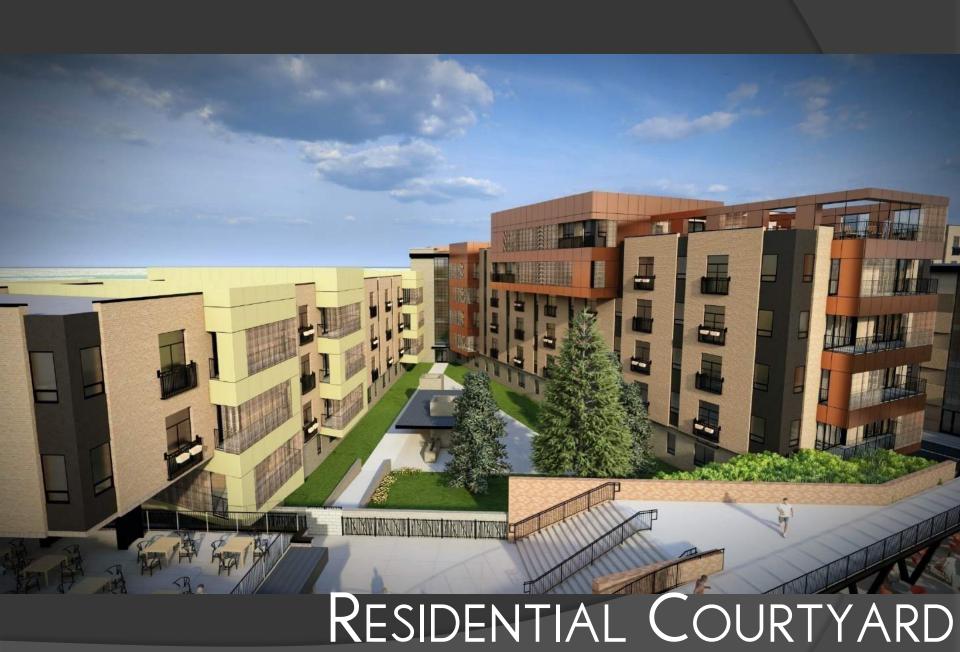

### SUBURBAN URBANIZATION

#### DENSIFICATION OF THE SUBURBS

- CASE STUDY FISHERS, INDIANA
  - 1992 THOMAS A. WEAVER MUNICIPAL COMPLEX OPENS
    - POPULATION 7,500
  - 2000 LOCATION, ECONOMICS, AND HOUSING
    - POPULATION 38.000
  - 2003 RAPID GROWTH
    - POPULATION 52,000
  - 2012 DENSITY, WALKABILITY, PUBLIC AMENITIES
    - POPULATION 77,000
  - 2017 SUBURBAN URBANIZATION
    - POPULATION 92.000
  - 2023 THE BEGINNING OF TOMORROW
    - POPULATION 100,000+