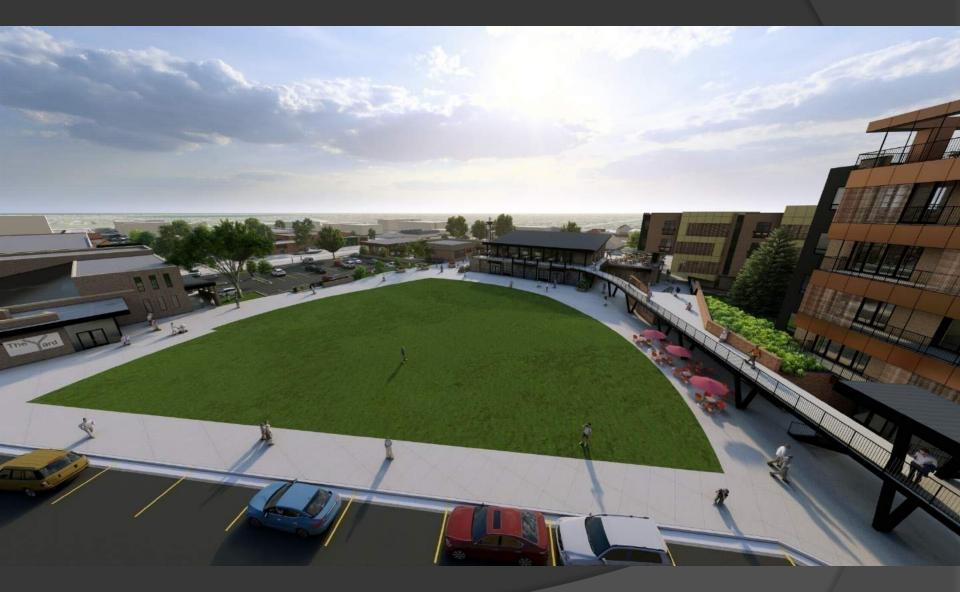

## THE MARK AT FISHERS DISTRICT

590 UNITS MULTI-FAMILY

610 TOTAL UNITS

340 UNITS IN CONSTRUCTION

325+ UNITS PROPOSED

665 FUTURE UNITS

1275 TOTAL UNITS

PHASED PLAZA DEVELOPMENT