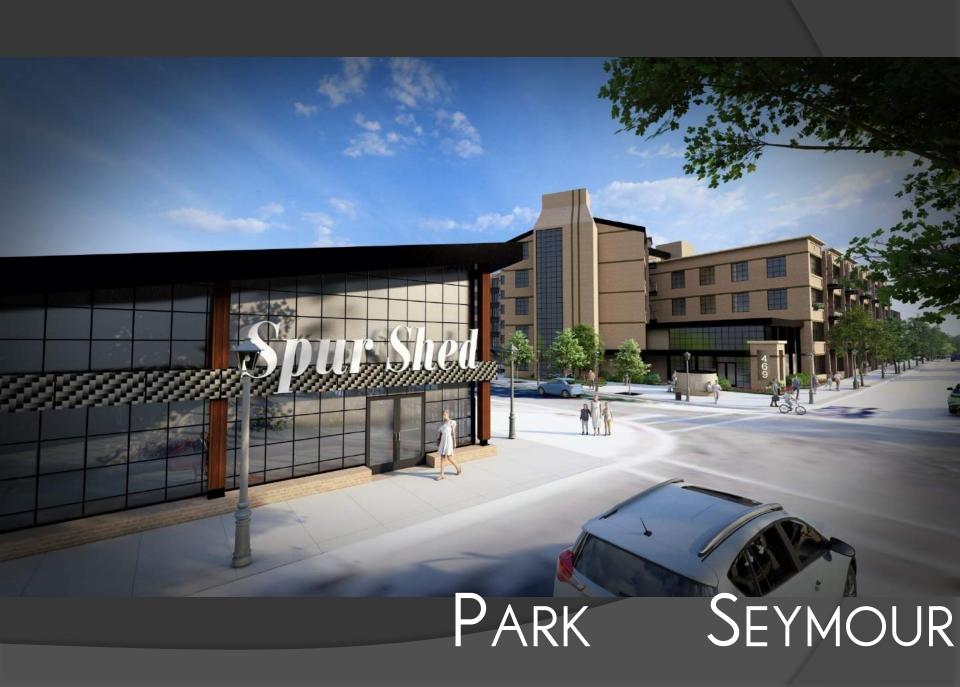

### SUBURBAN URBANIZATION

#### DENSIFICATION OF THE SUBURBS

- CASE STUDY FISHERS, INDIANA
  - 1992 THOMAS A. WEAVER MUNICIPAL COMPLEX OPENS
    - POPULATION 7,500
  - 2000 LOCATION, ECONOMICS, AND HOUSING
    - POPULATION 38.000
  - 2003 RAPID GROWTH
    - POPULATION 52,000
  - 2012 DENSITY, WALKABILITY, PUBLIC AMENITIES
    - POPULATION 77,000
  - 2017 SUBURBAN URBANIZATION
    - POPULATION 92.000
  - 2023 THE BEGINNING OF TOMORROW
    - POPULATION 100,000+