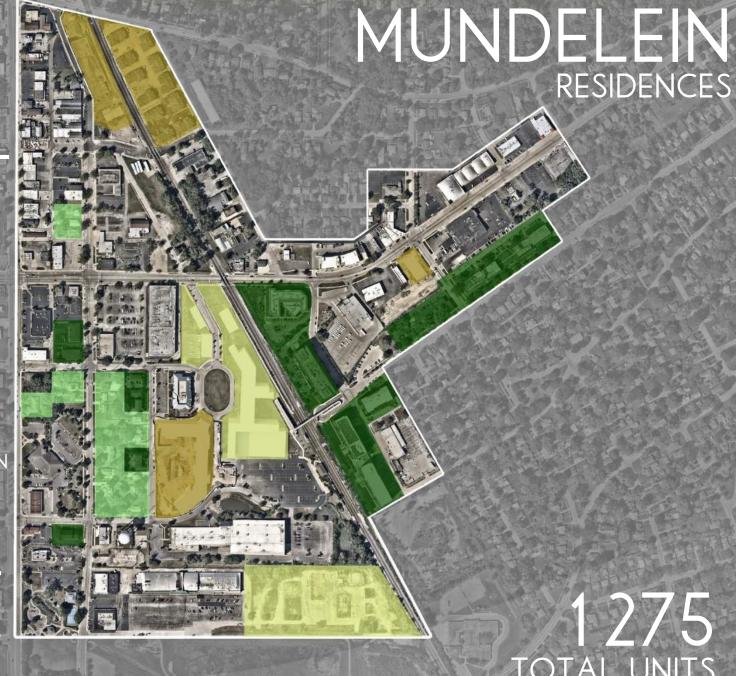

## THE MARK AT FISHERS DISTRICT

590 UNITS MULTI-FAMILY

610 TOTAL UNITS

340 UNITS IN CONSTRUCTION

325+ UNITS PROPOSED

665 FUTURE UNITS

1275 TOTAL UNITS

PHASED PLAZA DEVELOPMENT