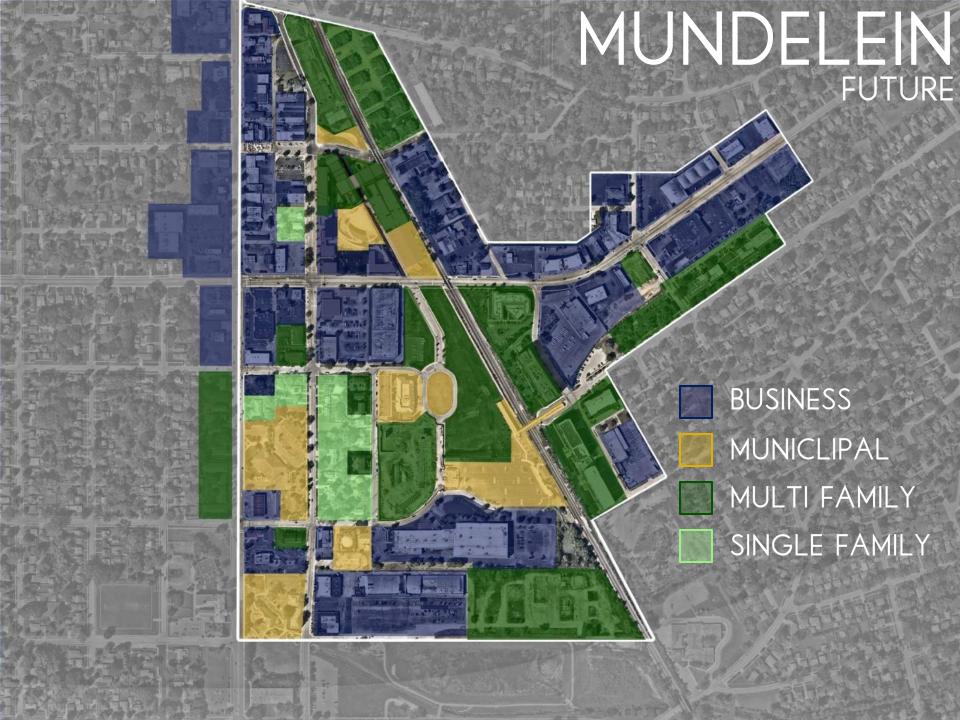

### SUBURBAN URBANIZATION

#### DENSIFICATION OF THE SUBURBS

- CASE STUDY FISHERS, INDIANA
  - 1992 THOMAS A. WEAVER MUNICIPAL COMPLEX OPENS
    - POPULATION 7,500
  - 2000 LOCATION, ECONOMICS, AND HOUSING
    - POPULATION 38.000
  - 2003 RAPID GROWTH
    - POPULATION 52,000
  - 2012 DENSITY, WALKABILITY, PUBLIC AMENITIES
    - POPULATION 77,000
  - 2017 SUBURBAN URBANIZATION
    - POPULATION 92.000
  - 2023 THE BEGINNING OF TOMORROW
    - POPULATION 100,000+