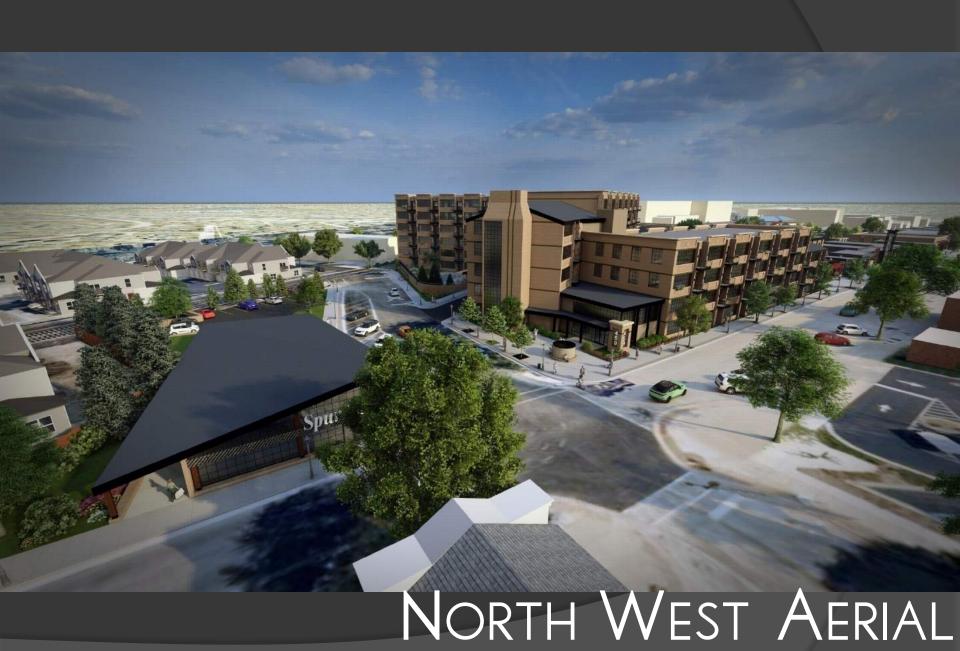

# NICKEL PLATE DISTRICT

## THE MARK AT FISHERS DISTRICT

590 UNITS MULTI-FAMILY

610 TOTAL UNITS

340 UNITS IN CONSTRUCTION

325+ UNITS PROPOSED

665 FUTURE UNITS

1275 TOTAL UNITS

PHASED PLAZA DEVELOPMENT