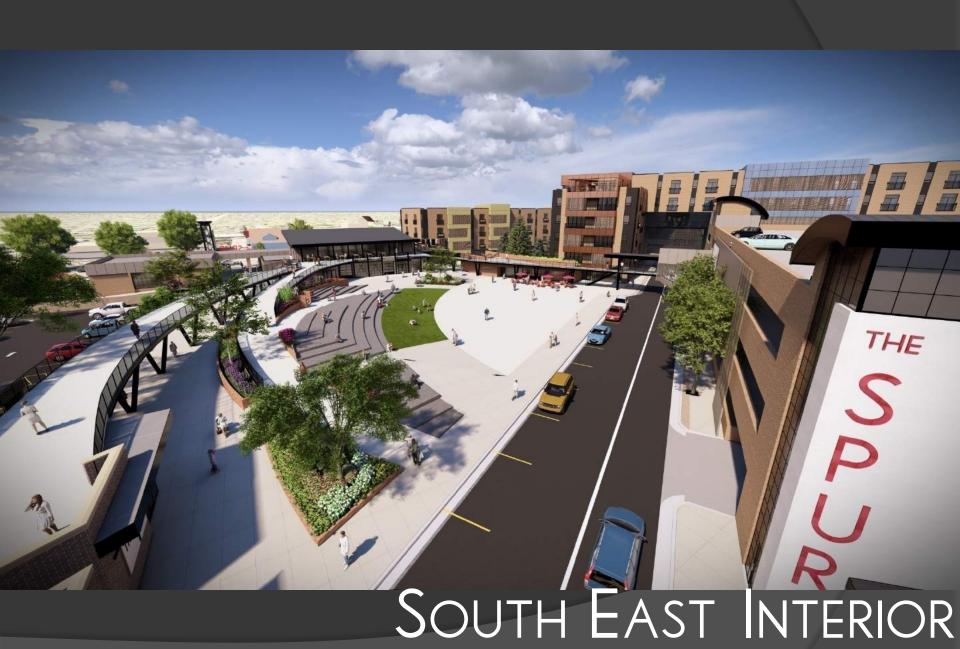

ED

### 1960 ATLAS





## SANBORN FIRE MAPS 1925



### SUBURBAN URBANIZATION

#### DENSIFICATION OF THE SUBURBS

- CASE STUDY FISHERS, INDIANA
  - 1992 THOMAS A. WEAVER MUNICIPAL COMPLEX OPENS
    - POPULATION 7,500
  - 2000 LOCATION, ECONOMICS, AND HOUSING
    - POPULATION 38.000
  - 2003 RAPID GROWTH
    - POPULATION 52,000
  - 2012 DENSITY, WALKABILITY, PUBLIC AMENITIES
    - POPULATION 77,000
  - 2017 SUBURBAN URBANIZATION
    - POPULATION 92.000
  - 2023 THE BEGINNING OF TOMORROW
    - POPULATION 100,000+







# NICKEL PLATE DISTRICT



## THE MARK AT FISHERS DISTRICT















590 UNITS MULTI-FAMILY

610 TOTAL UNITS

340 UNITS IN CONSTRUCTION

325+ UNITS PROPOSED

665 FUTURE UNITS



1275 TOTAL UNITS



































































































PHASED PLAZA DEVELOPMENT