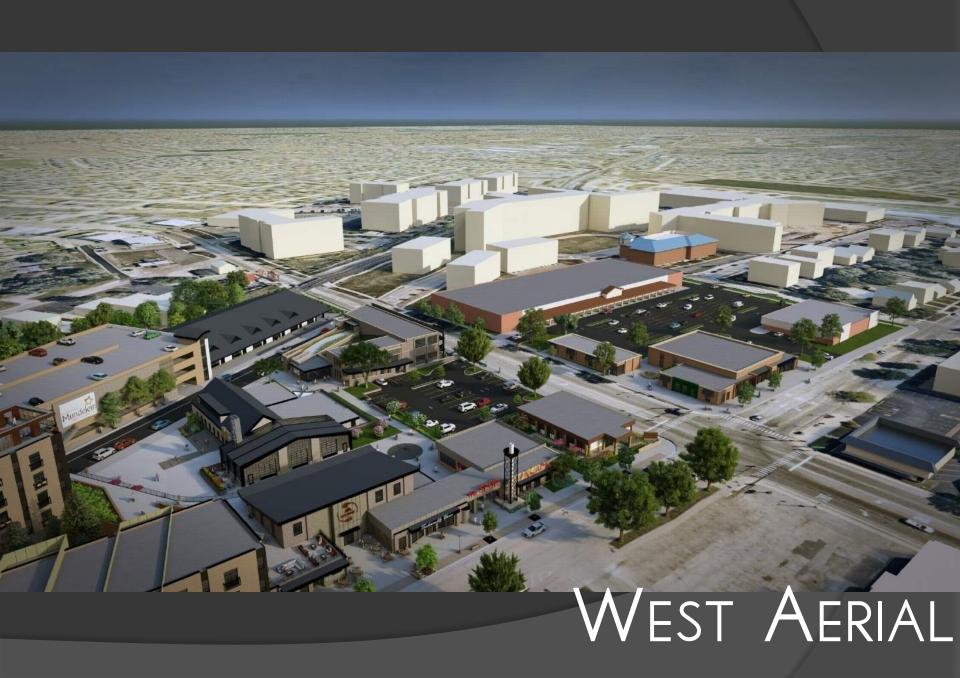

### SUBURBAN URBANIZATION

#### DENSIFICATION OF THE SUBURBS

- CASE STUDY FISHERS, INDIANA
  - 1992 THOMAS A. WEAVER MUNICIPAL COMPLEX OPENS
    - POPULATION 7,500
  - 2000 LOCATION, ECONOMICS, AND HOUSING
    - POPULATION 38.000
  - 2003 RAPID GROWTH
    - POPULATION 52,000
  - 2012 DENSITY, WALKABILITY, PUBLIC AMENITIES
    - POPULATION 77,000
  - 2017 SUBURBAN URBANIZATION
    - POPULATION 92.000
  - 2023 THE BEGINNING OF TOMORROW
    - POPULATION 100,000+