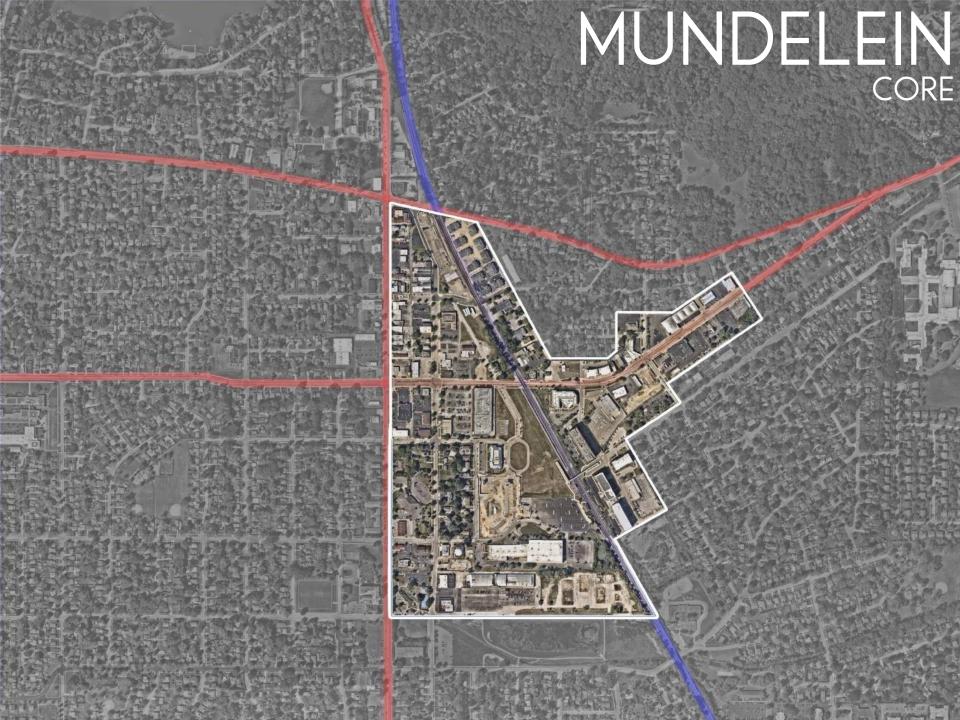

NE

- 1996 METRA BRINGS BACK COMMUTER RAIL
- 2000 RIDERSHIP FROM THE SUBURBS TO THE CITY GROWS
- 2020 WORLDWIDE PANDEMIC HALTS GROWTH
- 2023 RIDERSHIP RECOVERY
- FUTURE PROJECTED GROWTH OF SUBURBS INCREASES NEED

### 1960 ATLAS





## SANBORN FIRE MAPS 1925



### SUBURBAN URBANIZATION

#### DENSIFICATION OF THE SUBURBS

- CASE STUDY FISHERS, INDIANA
  - 1992 THOMAS A. WEAVER MUNICIPAL COMPLEX OPENS
    - POPULATION 7,500
  - 2000 LOCATION, ECONOMICS, AND HOUSING
    - POPULATION 38.000
  - 2003 RAPID GROWTH
    - POPULATION 52,000
  - 2012 DENSITY, WALKABILITY, PUBLIC AMENITIES
    - POPULATION 77,000
  - 2017 SUBURBAN URBANIZATION
    - POPULATION 92.000
  - 2023 THE BEGINNING OF TOMORROW
    - POPULATION 100,000+







# NICKEL PLATE DISTRICT



## THE MARK AT FISHERS DISTRICT















590 UNITS MULTI-FAMILY

610 TOTAL UNITS

340 UNITS IN CONSTRUCTION

325+ UNITS PROPOSED

665 FUTURE UNITS



1275 TOTAL UNITS



































































































PHASED PLAZA DEVELOPMENT