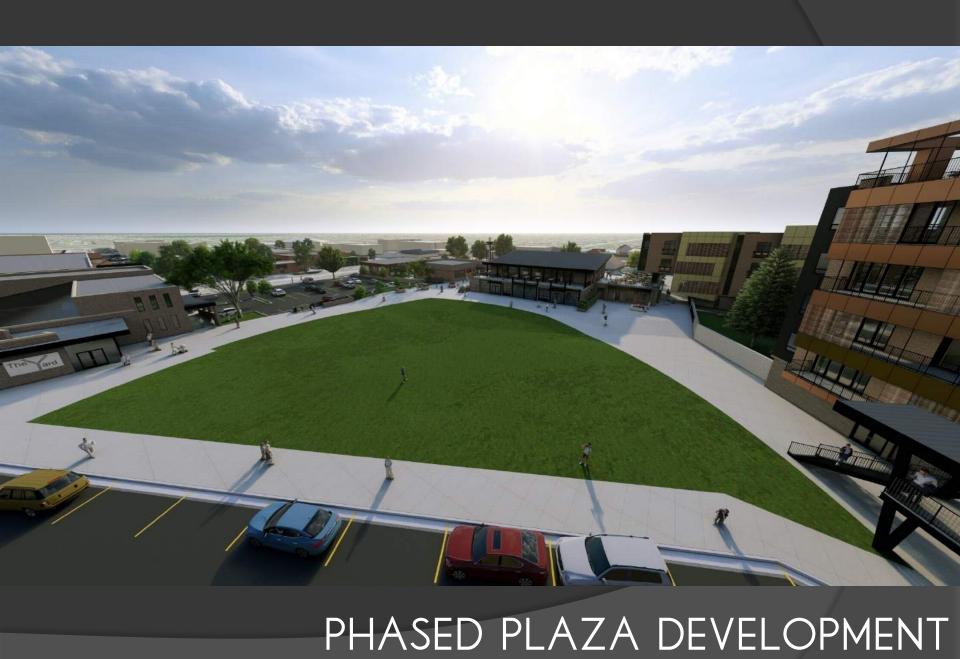

## THE MARK AT FISHERS DISTRICT

590 UNITS MULTI-FAMILY

610 TOTAL UNITS

340 UNITS IN CONSTRUCTION

325+ UNITS PROPOSED

665 FUTURE UNITS

1275 TOTAL UNITS

PHASED PLAZA DEVELOPMENT