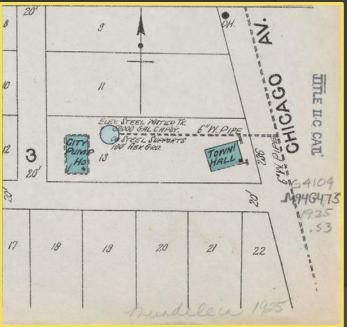

## TOPONYMY THE NAMING OF PLACES

MECHANICS GROVE

HOLCOMB

ROCKEFELLER

 AREA ABILITY, RELIABILITY, ENDURANCE, AND ACTION

MUNDELEIN

### INTERURBANISM

#### MUNDELEIN CONNECTS WITH ITS NEIGHBORS

- NORTH SHORE ELECTRIC RAILWAY
  - 1902 CONSTRUCTION BEGINS
  - 1905 MORRIS ST. STATION OPENS
  - 1920 STATION IS RELOCATED TO MCKINLEY AVE.
  - 1920 –1950 HIGH USE AND RELIABILITY
  - 1950 –1963 DECLINE DUE TO CAR-CENTRIC THINKING
     FEDERAL HIGHWAY ACT OF 1956
  - 1963 1995 AGE OF AUTOS

#### NORTH CENTRAL COMMUTER LINE

- 1996 METRA BRINGS BACK COMMUTER RAIL
- 2000 RIDERSHIP FROM THE SUBURBS TO THE CITY GROWS
- 2020 WORLDWIDE PANDEMIC HALTS GROWTH
- 2023 RIDERSHIP RECOVERY
- FUTURE PROJECTED GROWTH OF SUBURBS INCREASES NEED

### 1960 ATLAS





## SANBORN FIRE MAPS 1925



### SUBURBAN URBANIZATION

#### DENSIFICATION OF THE SUBURBS

- CASE STUDY FISHERS, INDIANA
  - 1992 THOMAS A. WEAVER MUNICIPAL COMPLEX OPENS
    - POPULATION 7,500
  - 2000 LOCATION, ECONOMICS, AND HOUSING
    - POPULATION 38.000
  - 2003 RAPID GROWTH
    - POPULATION 52,000
  - 2012 DENSITY, WALKABILITY, PUBLIC AMENITIES
    - POPULATION 77,000
  - 2017 SUBURBAN URBANIZATION
    - POPULATION 92.000
  - 2023 THE BEGINNING OF TOMORROW
    - POPULATION 100,000+







# NICKEL PLATE DISTRICT



## THE MARK AT FISHERS DISTRICT















590 UNITS MULTI-FAMILY

610 TOTAL UNITS

340 UNITS IN CONSTRUCTION

325+ UNITS PROPOSED

665 FUTURE UNITS



1275 TOTAL UNITS



































































































PHASED PLAZA DEVELOPMENT