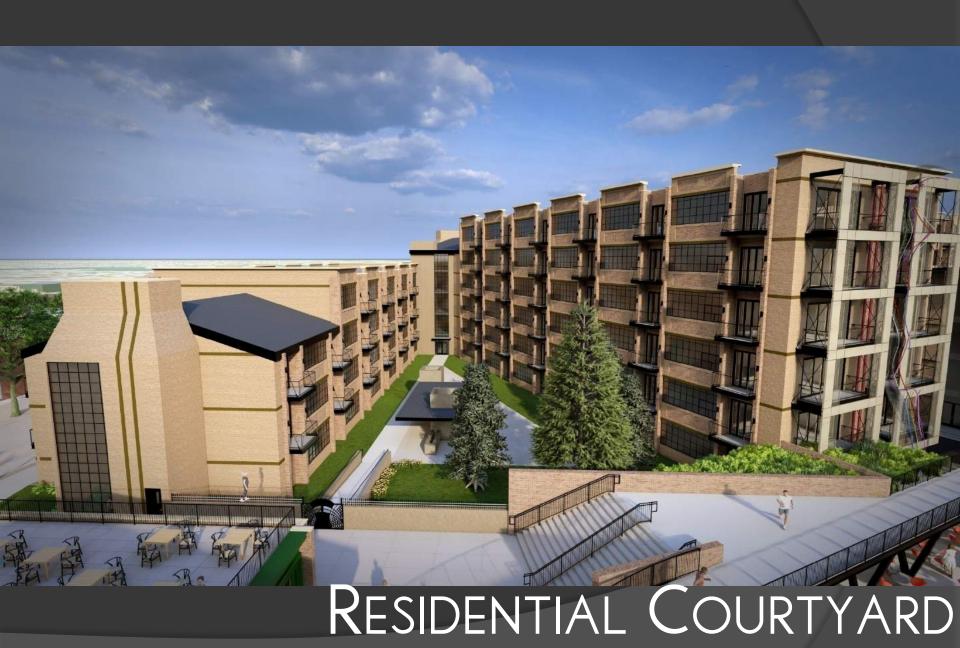

### SUBURBAN URBANIZATION

#### DENSIFICATION OF THE SUBURBS

- CASE STUDY FISHERS, INDIANA
  - 1992 THOMAS A. WEAVER MUNICIPAL COMPLEX OPENS
    - POPULATION 7,500
  - 2000 LOCATION, ECONOMICS, AND HOUSING
    - POPULATION 38.000
  - 2003 RAPID GROWTH
    - POPULATION 52,000
  - 2012 DENSITY, WALKABILITY, PUBLIC AMENITIES
    - POPULATION 77,000
  - 2017 SUBURBAN URBANIZATION
    - POPULATION 92.000
  - 2023 THE BEGINNING OF TOMORROW
    - POPULATION 100,000+