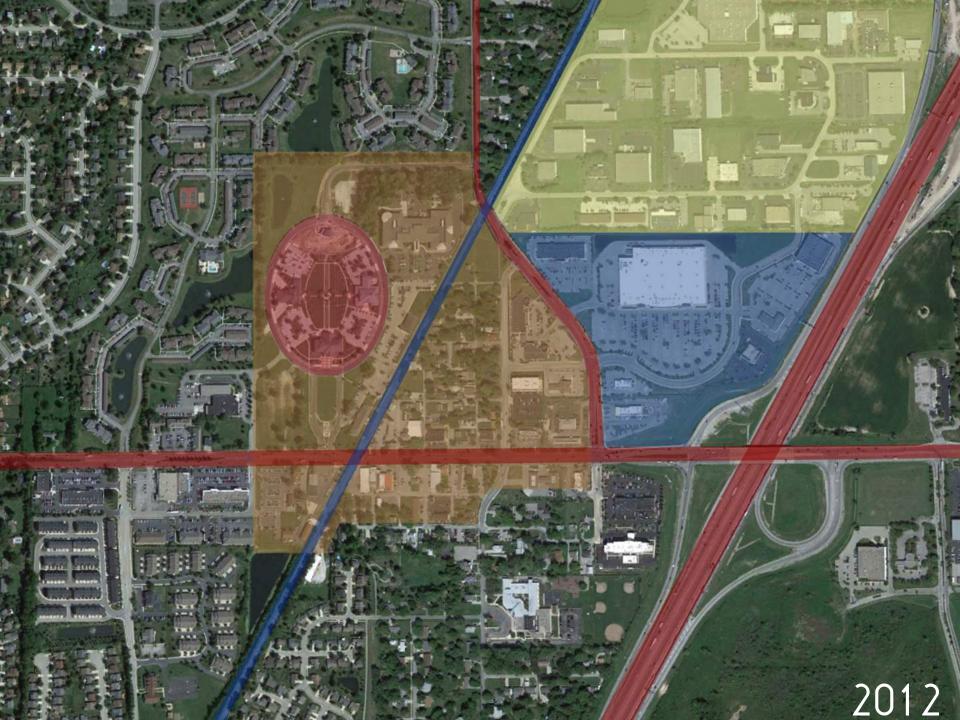

#### DENSIFICATION OF THE SUBURBS

- CASE STUDY FISHERS, INDIANA
  - 1992 THOMAS A. WEAVER MUNICIPAL COMPLEX OPENS
    - POPULATION 7,500
  - 2000 LOCATION, ECONOMICS, AND HOUSING
    - POPULATION 38.000
  - 2003 RAPID GROWTH
    - POPULATION 52,000
  - 2012 DENSITY, WALKABILITY, PUBLIC AMENITIES
    - POPULATION 77,000
  - 2017 SUBURBAN URBANIZATION
    - POPULATION 92.000
  - 2023 THE BEGINNING OF TOMORROW
    - POPULATION 100,000+