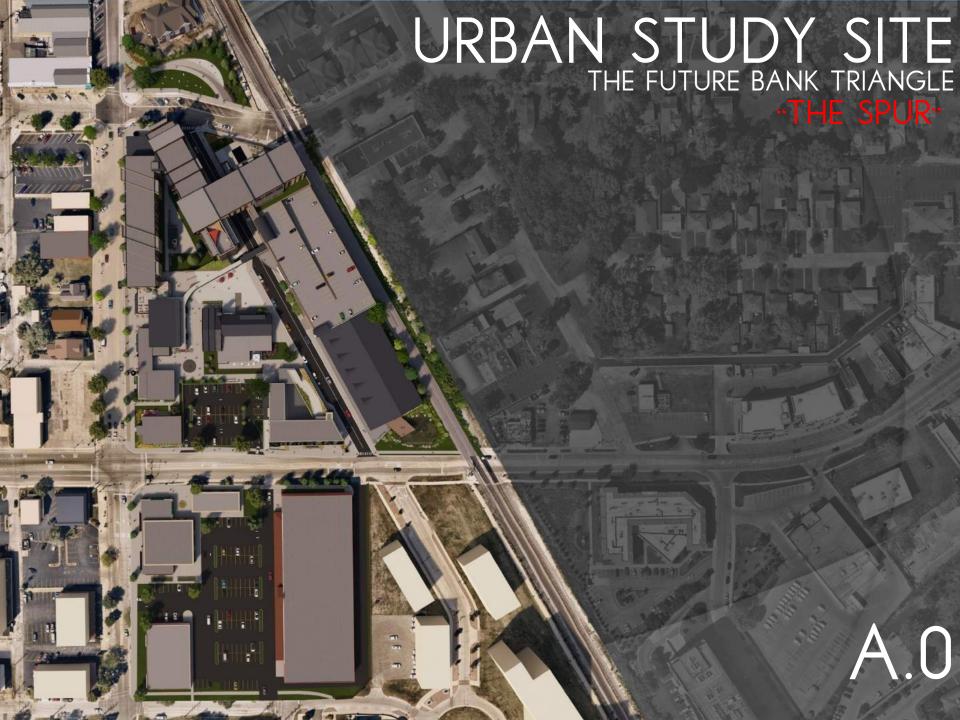

P RECOVERY
- FUTURE PROJECTED GROWTH OF SUBURBS INCREASES NEED

### 1960 ATLAS





## SANBORN FIRE MAPS 1925



### SUBURBAN URBANIZATION

#### DENSIFICATION OF THE SUBURBS

- CASE STUDY FISHERS, INDIANA
  - 1992 THOMAS A. WEAVER MUNICIPAL COMPLEX OPENS
    - POPULATION 7,500
  - 2000 LOCATION, ECONOMICS, AND HOUSING
    - POPULATION 38.000
  - 2003 RAPID GROWTH
    - POPULATION 52,000
  - 2012 DENSITY, WALKABILITY, PUBLIC AMENITIES
    - POPULATION 77,000
  - 2017 SUBURBAN URBANIZATION
    - POPULATION 92.000
  - 2023 THE BEGINNING OF TOMORROW
    - POPULATION 100,000+







# NICKEL PLATE DISTRICT



## THE MARK AT FISHERS DISTRICT















590 UNITS MULTI-FAMILY

610 TOTAL UNITS

340 UNITS IN CONSTRUCTION

325+ UNITS PROPOSED

665 FUTURE UNITS



1275 TOTAL UNITS



































































































PHASED PLAZA DEVELOPMENT