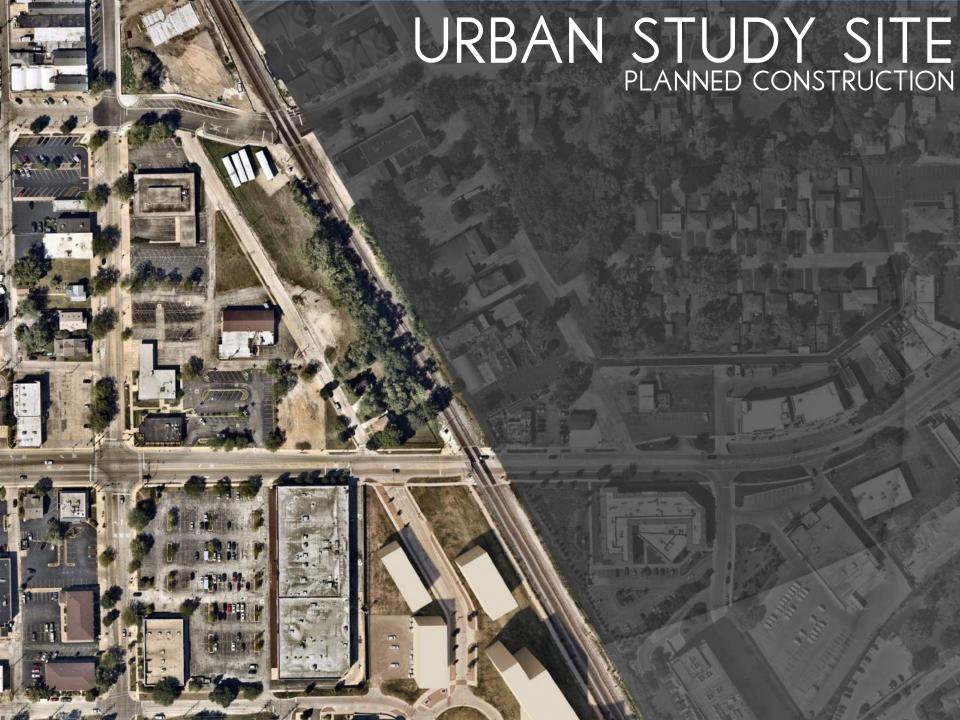

HIP RECOVERY
- FUTURE PROJECTED GROWTH OF SUBURBS INCREASES NEED

### 1960 ATLAS





## SANBORN FIRE MAPS 1925



### SUBURBAN URBANIZATION

#### DENSIFICATION OF THE SUBURBS

- CASE STUDY FISHERS, INDIANA
  - 1992 THOMAS A. WEAVER MUNICIPAL COMPLEX OPENS
    - POPULATION 7,500
  - 2000 LOCATION, ECONOMICS, AND HOUSING
    - POPULATION 38.000
  - 2003 RAPID GROWTH
    - POPULATION 52,000
  - 2012 DENSITY, WALKABILITY, PUBLIC AMENITIES
    - POPULATION 77,000
  - 2017 SUBURBAN URBANIZATION
    - POPULATION 92.000
  - 2023 THE BEGINNING OF TOMORROW
    - POPULATION 100,000+







# NICKEL PLATE DISTRICT



## THE MARK AT FISHERS DISTRICT















590 UNITS MULTI-FAMILY

610 TOTAL UNITS

340 UNITS IN CONSTRUCTION

325+ UNITS PROPOSED

665 FUTURE UNITS



1275 TOTAL UNITS



































































































PHASED PLAZA DEVELOPMENT