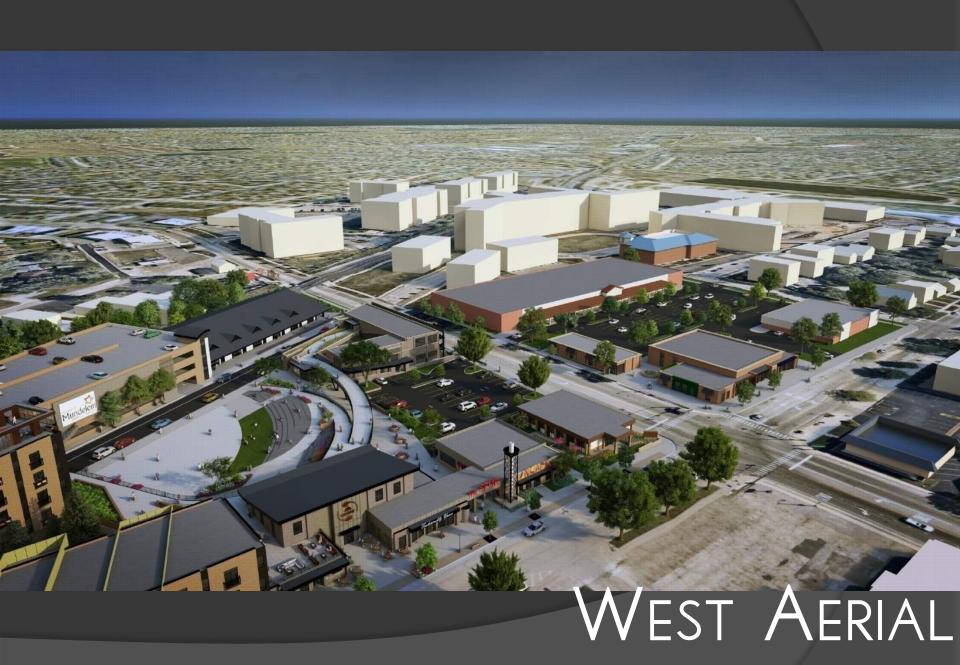

EASES NEED

### 1960 ATLAS





## SANBORN FIRE MAPS 1925



### SUBURBAN URBANIZATION

#### DENSIFICATION OF THE SUBURBS

- CASE STUDY FISHERS, INDIANA
  - 1992 THOMAS A. WEAVER MUNICIPAL COMPLEX OPENS
    - POPULATION 7,500
  - 2000 LOCATION, ECONOMICS, AND HOUSING
    - POPULATION 38.000
  - 2003 RAPID GROWTH
    - POPULATION 52,000
  - 2012 DENSITY, WALKABILITY, PUBLIC AMENITIES
    - POPULATION 77,000
  - 2017 SUBURBAN URBANIZATION
    - POPULATION 92.000
  - 2023 THE BEGINNING OF TOMORROW
    - POPULATION 100,000+







# NICKEL PLATE DISTRICT



## THE MARK AT FISHERS DISTRICT















590 UNITS MULTI-FAMILY

610 TOTAL UNITS

340 UNITS IN CONSTRUCTION

325+ UNITS PROPOSED

665 FUTURE UNITS



1275 TOTAL UNITS



































































































PHASED PLAZA DEVELOPMENT