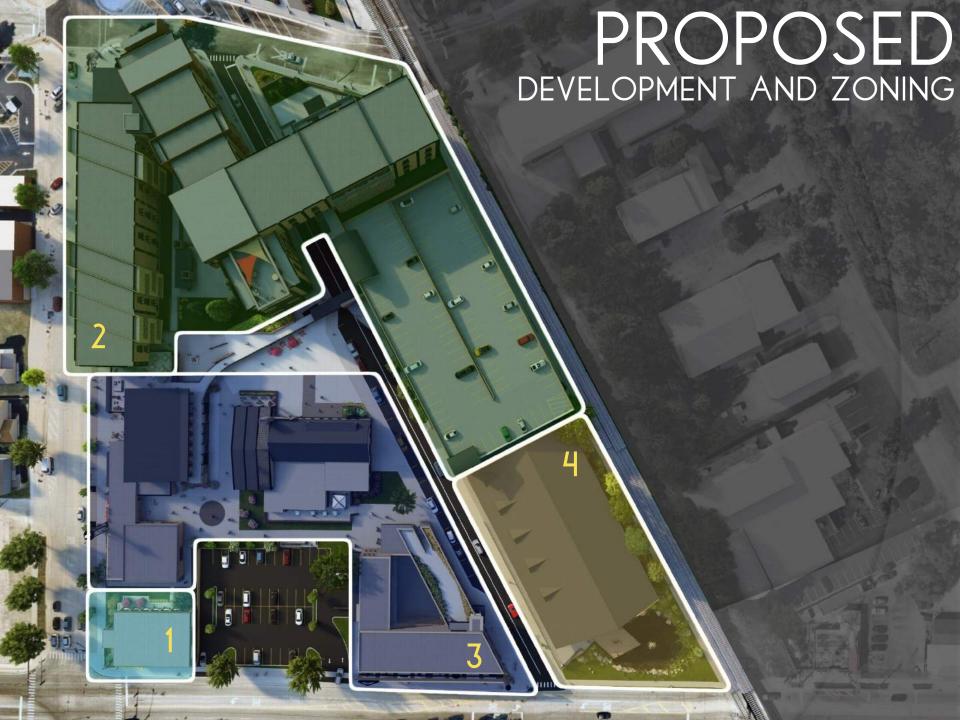

## THE MARK AT FISHERS DISTRICT

590 UNITS MULTI-FAMILY

610 TOTAL UNITS

340 UNITS IN CONSTRUCTION

325+ UNITS PROPOSED

665 FUTURE UNITS

1275 TOTAL UNITS

PHASED PLAZA DEVELOPMENT