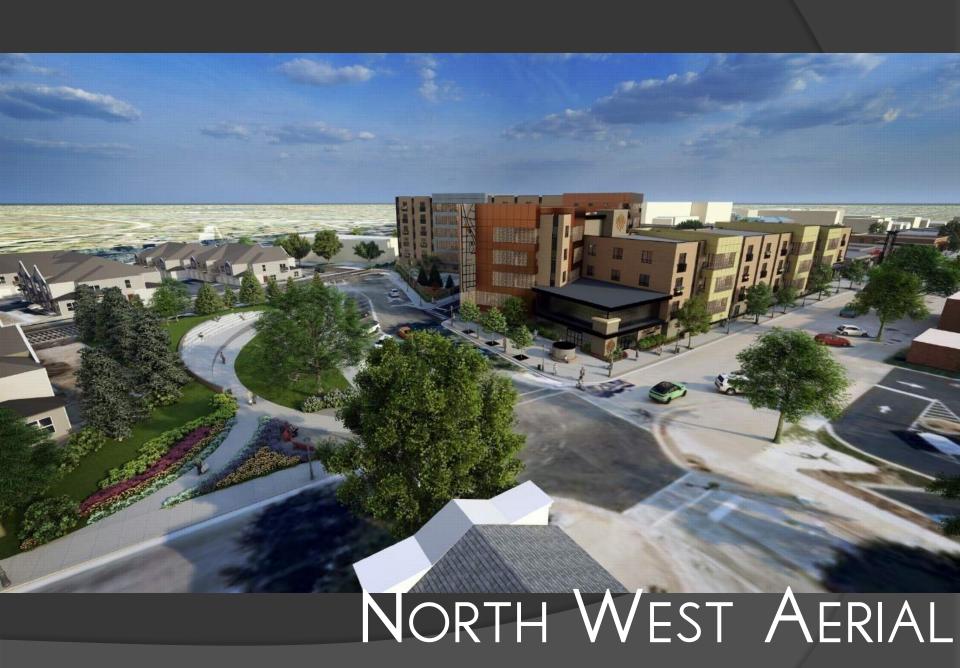

## THE MARK AT FISHERS DISTRICT

590 UNITS MULTI-FAMILY

610 TOTAL UNITS

340 UNITS IN CONSTRUCTION

325+ UNITS PROPOSED

665 FUTURE UNITS

1275 TOTAL UNITS

PHASED PLAZA DEVELOPMENT