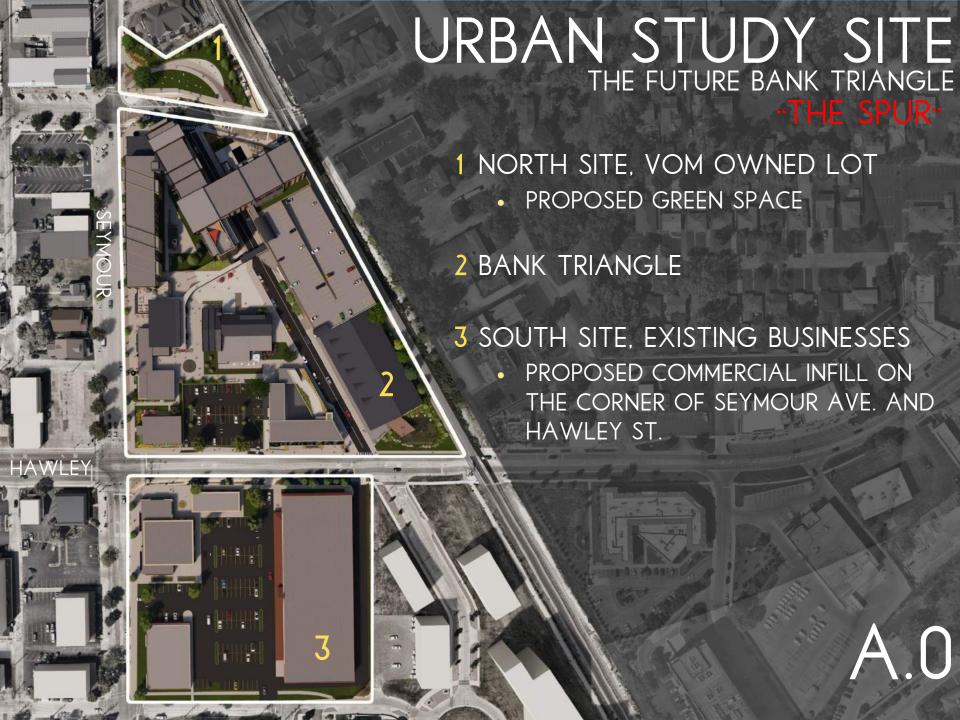

RECOVERY
- FUTURE PROJECTED GROWTH OF SUBURBS INCREASES NEED

### 1960 ATLAS





## SANBORN FIRE MAPS 1925



### SUBURBAN URBANIZATION

#### DENSIFICATION OF THE SUBURBS

- CASE STUDY FISHERS, INDIANA
  - 1992 THOMAS A. WEAVER MUNICIPAL COMPLEX OPENS
    - POPULATION 7,500
  - 2000 LOCATION, ECONOMICS, AND HOUSING
    - POPULATION 38.000
  - 2003 RAPID GROWTH
    - POPULATION 52,000
  - 2012 DENSITY, WALKABILITY, PUBLIC AMENITIES
    - POPULATION 77,000
  - 2017 SUBURBAN URBANIZATION
    - POPULATION 92.000
  - 2023 THE BEGINNING OF TOMORROW
    - POPULATION 100,000+







# NICKEL PLATE DISTRICT



## THE MARK AT FISHERS DISTRICT















590 UNITS MULTI-FAMILY

610 TOTAL UNITS

340 UNITS IN CONSTRUCTION

325+ UNITS PROPOSED

665 FUTURE UNITS



1275 TOTAL UNITS



































































































PHASED PLAZA DEVELOPMENT