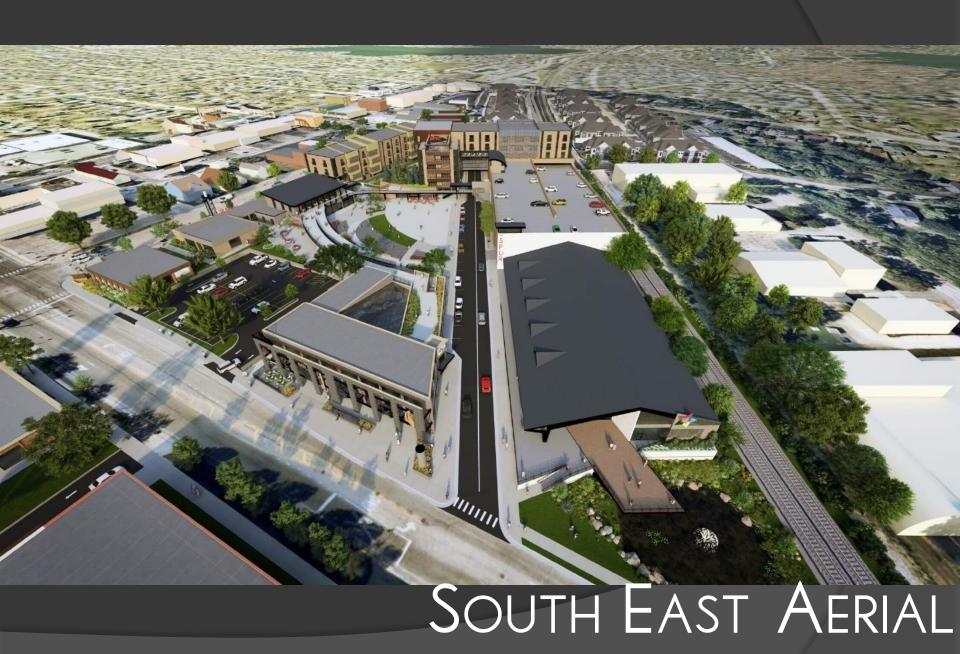

NEED

### 1960 ATLAS





## SANBORN FIRE MAPS 1925



### SUBURBAN URBANIZATION

#### DENSIFICATION OF THE SUBURBS

- CASE STUDY FISHERS, INDIANA
  - 1992 THOMAS A. WEAVER MUNICIPAL COMPLEX OPENS
    - POPULATION 7,500
  - 2000 LOCATION, ECONOMICS, AND HOUSING
    - POPULATION 38.000
  - 2003 RAPID GROWTH
    - POPULATION 52,000
  - 2012 DENSITY, WALKABILITY, PUBLIC AMENITIES
    - POPULATION 77,000
  - 2017 SUBURBAN URBANIZATION
    - POPULATION 92.000
  - 2023 THE BEGINNING OF TOMORROW
    - POPULATION 100,000+







# NICKEL PLATE DISTRICT



## THE MARK AT FISHERS DISTRICT















590 UNITS MULTI-FAMILY

610 TOTAL UNITS

340 UNITS IN CONSTRUCTION

325+ UNITS PROPOSED

665 FUTURE UNITS



1275 TOTAL UNITS



































































































PHASED PLAZA DEVELOPMENT