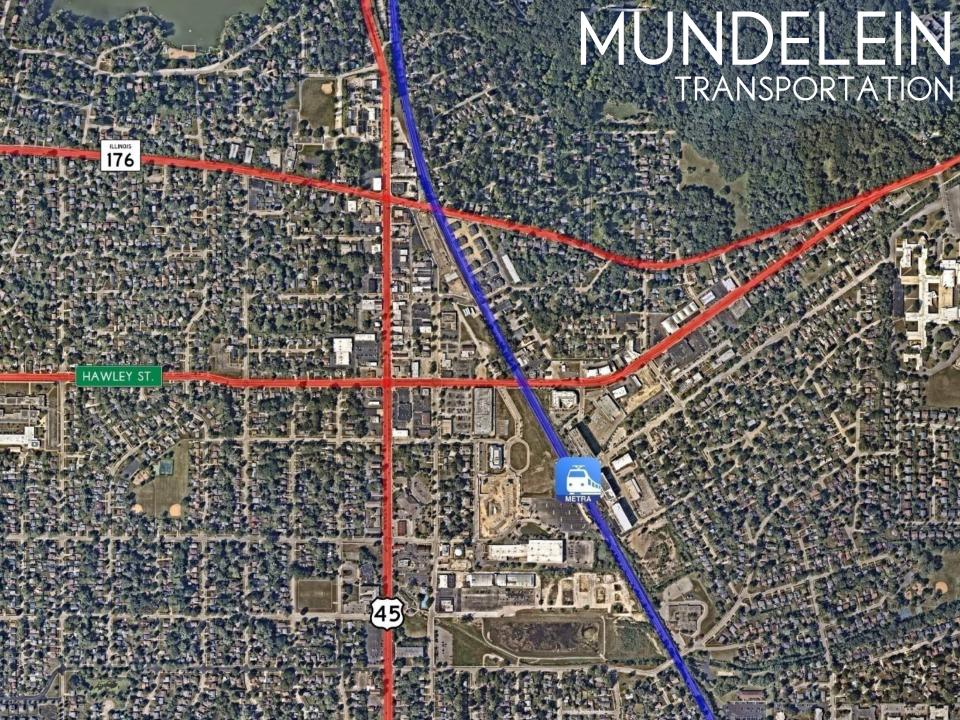

#### MUNDELEIN CONNECTS WITH ITS NEIGHBORS

- NORTH SHORE ELECTRIC RAILWAY
  - 1902 CONSTRUCTION BEGINS
  - 1905 MORRIS ST. STATION OPENS
  - 1920 STATION IS RELOCATED TO MCKINLEY AVE.
  - 1920 –1950 HIGH USE AND RELIABILITY
  - 1950 –1963 DECLINE DUE TO CAR-CENTRIC THINKING
     FEDERAL HIGHWAY ACT OF 1956
  - 1963 1995 AGE OF AUTOS

#### NORTH CENTRAL COMMUTER LINE

- 1996 METRA BRINGS BACK COMMUTER RAIL
- 2000 RIDERSHIP FROM THE SUBURBS TO THE CITY GROWS
- 2020 WORLDWIDE PANDEMIC HALTS GROWTH
- 2023 RIDERSHIP RECOVERY
- FUTURE PROJECTED GROWTH OF SUBURBS INCREASES NEED