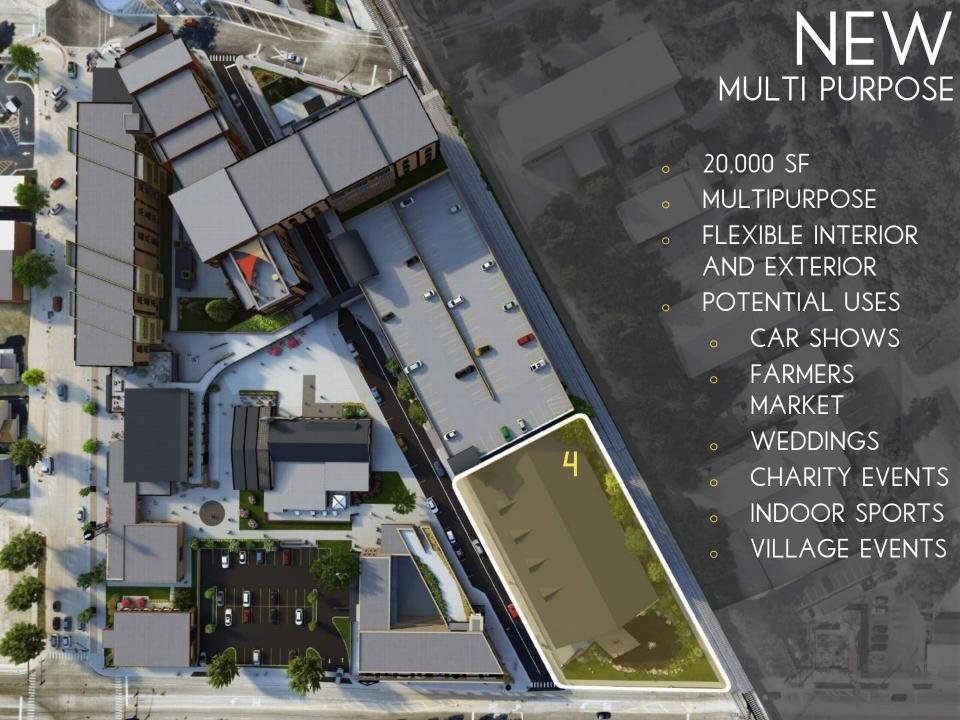

## THE MARK AT FISHERS DISTRICT

590 UNITS MULTI-FAMILY

610 TOTAL UNITS

340 UNITS IN CONSTRUCTION

325+ UNITS PROPOSED

665 FUTURE UNITS

1275 TOTAL UNITS

PHASED PLAZA DEVELOPMENT