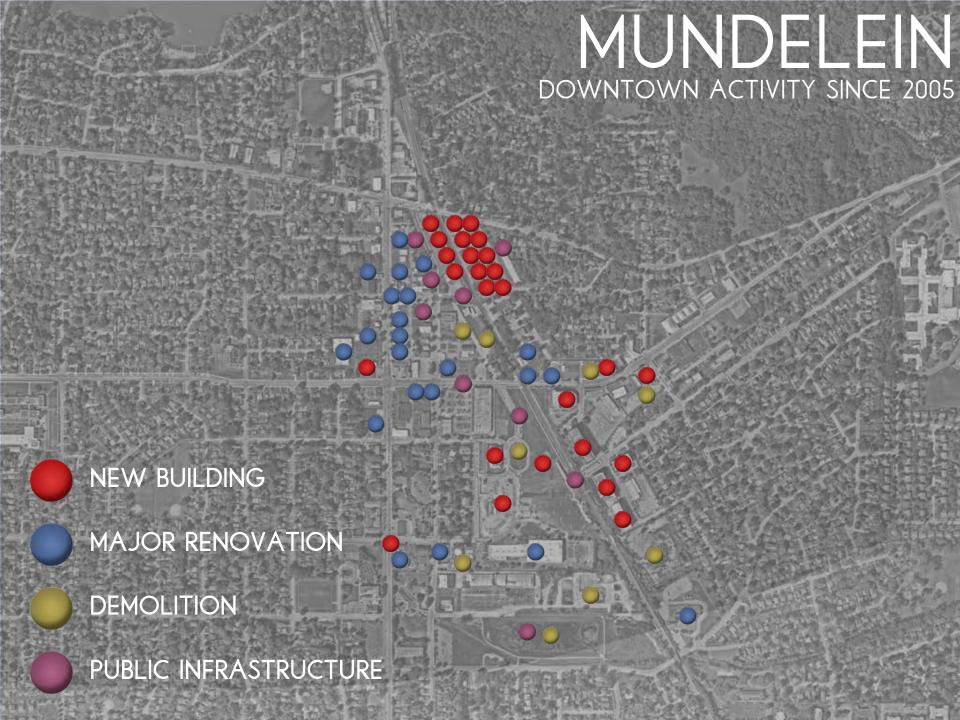

LINE

- 1996 METRA BRINGS BACK COMMUTER RAIL
- 2000 RIDERSHIP FROM THE SUBURBS TO THE CITY GROWS
- 2020 WORLDWIDE PANDEMIC HALTS GROWTH
- 2023 RIDERSHIP RECOVERY
- FUTURE PROJECTED GROWTH OF SUBURBS INCREASES NEED

### 1960 ATLAS





## SANBORN FIRE MAPS 1925



### SUBURBAN URBANIZATION

#### DENSIFICATION OF THE SUBURBS

- CASE STUDY FISHERS, INDIANA
  - 1992 THOMAS A. WEAVER MUNICIPAL COMPLEX OPENS
    - POPULATION 7,500
  - 2000 LOCATION, ECONOMICS, AND HOUSING
    - POPULATION 38.000
  - 2003 RAPID GROWTH
    - POPULATION 52,000
  - 2012 DENSITY, WALKABILITY, PUBLIC AMENITIES
    - POPULATION 77,000
  - 2017 SUBURBAN URBANIZATION
    - POPULATION 92.000
  - 2023 THE BEGINNING OF TOMORROW
    - POPULATION 100,000+







# NICKEL PLATE DISTRICT



## THE MARK AT FISHERS DISTRICT















590 UNITS MULTI-FAMILY

610 TOTAL UNITS

340 UNITS IN CONSTRUCTION

325+ UNITS PROPOSED

665 FUTURE UNITS



1275 TOTAL UNITS



































































































PHASED PLAZA DEVELOPMENT