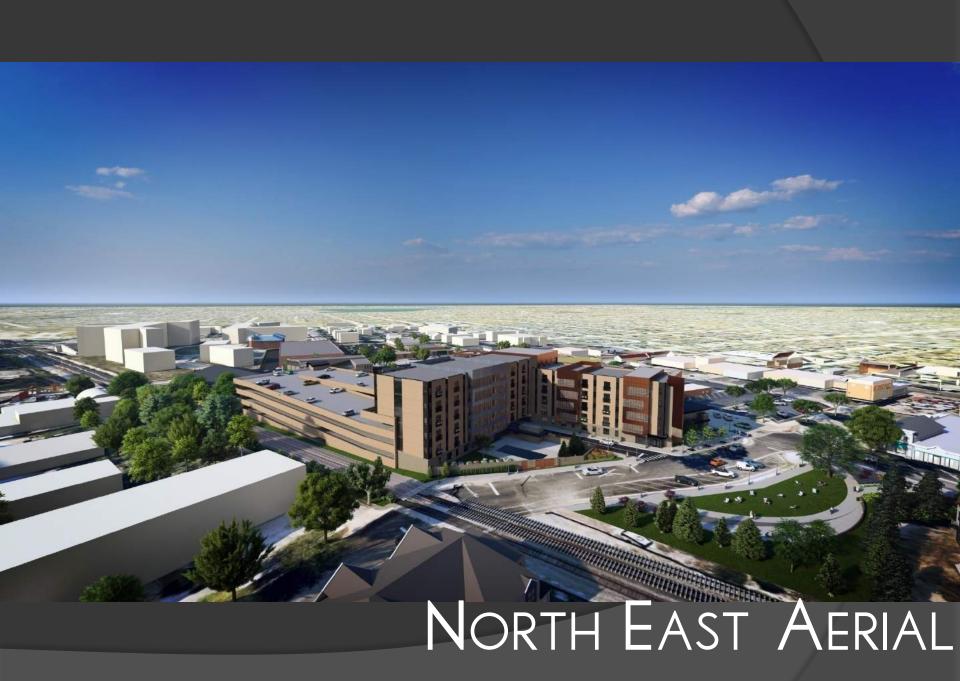

## THE MARK AT FISHERS DISTRICT

590 UNITS MULTI-FAMILY

610 TOTAL UNITS

340 UNITS IN CONSTRUCTION

325+ UNITS PROPOSED

665 FUTURE UNITS

1275 TOTAL UNITS

PHASED PLAZA DEVELOPMENT