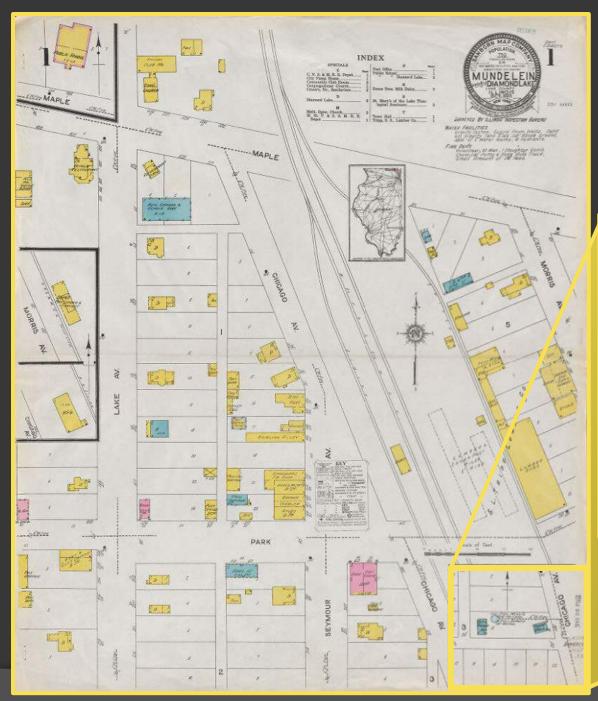

## TOPONYMY THE NAMING OF PLACES

MECHANICS GROVE

HOLCOMB

ROCKEFELLER

 AREA ABILITY, RELIABILITY, ENDURANCE, AND ACTION

MUNDELEIN

### INTERURBANISM

#### MUNDELEIN CONNECTS WITH ITS NEIGHBORS

- NORTH SHORE ELECTRIC RAILWAY
  - 1902 CONSTRUCTION BEGINS
  - 1905 MORRIS ST. STATION OPENS
  - 1920 STATION IS RELOCATED TO MCKINLEY AVE.
  - 1920 –1950 HIGH USE AND RELIABILITY
  - 1950 –1963 DECLINE DUE TO CAR-CENTRIC THINKING
     FEDERAL HIGHWAY ACT OF 1956
  - 1963 1995 AGE OF AUTOS

#### NORTH CENTRAL COMMUTER LINE

- 1996 METRA BRINGS BACK COMMUTER RAIL
- 2000 RIDERSHIP FROM THE SUBURBS TO THE CITY GROWS
- 2020 WORLDWIDE PANDEMIC HALTS GROWTH
- 2023 RIDERSHIP RECOVERY
- FUTURE PROJECTED GROWTH OF SUBURBS INCREASES NEED

### 1960 ATLAS





## SANBORN FIRE MAPS 1925



### SUBURBAN URBANIZATION

#### DENSIFICATION OF THE SUBURBS

- CASE STUDY FISHERS, INDIANA
  - 1992 THOMAS A. WEAVER MUNICIPAL COMPLEX OPENS
    - POPULATION 7,500
  - 2000 LOCATION, ECONOMICS, AND HOUSING
    - POPULATION 38.000
  - 2003 RAPID GROWTH
    - POPULATION 52,000
  - 2012 DENSITY, WALKABILITY, PUBLIC AMENITIES
    - POPULATION 77,000
  - 2017 SUBURBAN URBANIZATION
    - POPULATION 92.000
  - 2023 THE BEGINNING OF TOMORROW
    - POPULATION 100,000+







# NICKEL PLATE DISTRICT



## THE MARK AT FISHERS DISTRICT















590 UNITS MULTI-FAMILY

610 TOTAL UNITS

340 UNITS IN CONSTRUCTION

325+ UNITS PROPOSED

665 FUTURE UNITS



1275 TOTAL UNITS